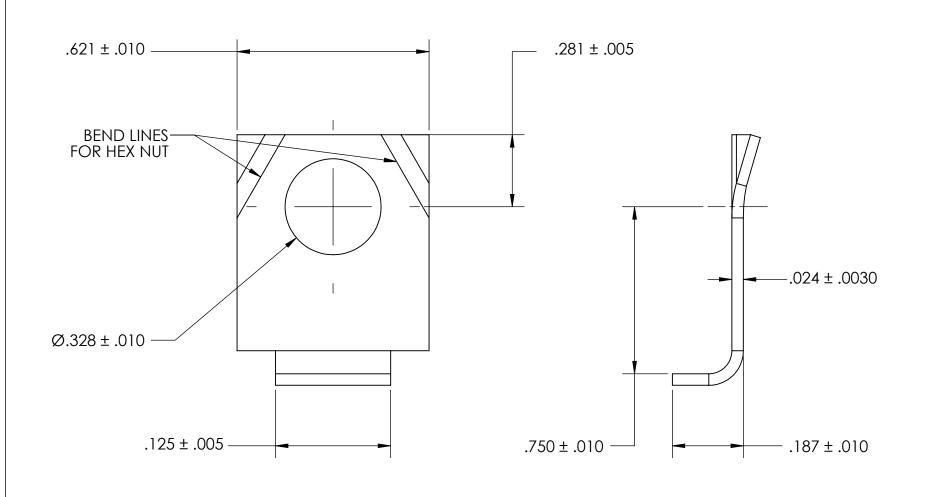

NOTES 1. NONE

2. SCREW SIZE: 5/16 / M8

| PROPRIETARY AND CONFIDENTIAL       |
|------------------------------------|
| THE INFORMATION CONTAINED IN THIS  |
| DRAWING IS THE SOLE PROPERTY OF    |
| SEASTROM MANUFACTURING. ANY        |
| REPRODUCTION IN PART OR AS A WHOLE |
| WITHOUT THE WRITTEN PERMISSION OF  |
| SEASTROM MANUFACTURING IS          |
| PROHIBITED.                        |

|  | DIMENSIONS ARE IN INCHES TOLERANCES: FRACTIONAL±1/32 ANGULAR: MACH±1/2 Deg TWO PLACE DECIMAL ±.01 |           | NAME | DATE | SEASTROM MFG         |
|--|---------------------------------------------------------------------------------------------------|-----------|------|------|----------------------|
|  |                                                                                                   | DRAWN     |      |      |                      |
|  |                                                                                                   | CHECKED   |      |      | TAB LOCK WASHER      |
|  |                                                                                                   | ENG APPR. |      |      |                      |
|  | THREE PLACE DECIMAL ±.005                                                                         | MFG APPR. |      |      | TAD LOCK WASHER      |
|  | MATERIAL COLD ROLLED STEEL                                                                        | Q.A.      |      |      |                      |
|  |                                                                                                   | COMMENTS: |      |      | 7                    |
|  | SEE NOTE 1                                                                                        |           |      |      | SIZE DWG. NO.        |
|  | DRAWING IS NOT TO SCALE                                                                           |           |      |      | <b>A</b> 5748-16-3-1 |
|  | DIO TITILO IO TIOTI TO SOFTEE                                                                     |           |      |      |                      |