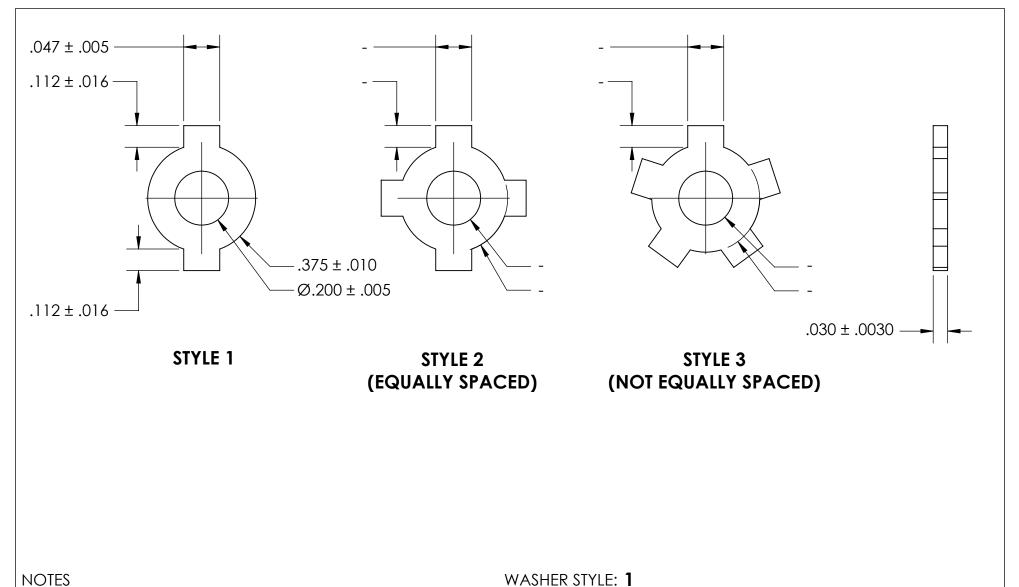

NOTES 1. NONE

NO. OF TABS: 2

| TOLERANCES:                                      | DRAWN                                                                                                                                            |                                                                                                                                                                                                     | SEASTROM MFG                                                                                                                                                                                           |                                                                                                                                                                                                                      |
|--------------------------------------------------|--------------------------------------------------------------------------------------------------------------------------------------------------|-----------------------------------------------------------------------------------------------------------------------------------------------------------------------------------------------------|--------------------------------------------------------------------------------------------------------------------------------------------------------------------------------------------------------|----------------------------------------------------------------------------------------------------------------------------------------------------------------------------------------------------------------------|
|                                                  | CHECKED                                                                                                                                          |                                                                                                                                                                                                     |                                                                                                                                                                                                        |                                                                                                                                                                                                                      |
| TWO PLACE DECIMAL ±.01 THREE PLACE DECIMAL ±.005 | ENG APPR.                                                                                                                                        |                                                                                                                                                                                                     | AALIITIDI E EVT TAD WAACHED                                                                                                                                                                            |                                                                                                                                                                                                                      |
|                                                  | MFG APPR.                                                                                                                                        |                                                                                                                                                                                                     | MULIIFLE EXI. IAD WASHEI                                                                                                                                                                               |                                                                                                                                                                                                                      |
| MATERIAL COLLED STEEL                            | Q.A.                                                                                                                                             |                                                                                                                                                                                                     |                                                                                                                                                                                                        |                                                                                                                                                                                                                      |
| COLD ROLLED STEEL                                | COMMENTS:                                                                                                                                        |                                                                                                                                                                                                     |                                                                                                                                                                                                        |                                                                                                                                                                                                                      |
| FINISH                                           |                                                                                                                                                  |                                                                                                                                                                                                     | SIZE DWC NO                                                                                                                                                                                            | REV.                                                                                                                                                                                                                 |
| SEE NOTE I                                       | -                                                                                                                                                |                                                                                                                                                                                                     |                                                                                                                                                                                                        | _                                                                                                                                                                                                                    |
| DRAWING IS NOT TO SCALE                          |                                                                                                                                                  |                                                                                                                                                                                                     | SHEET 1 (                                                                                                                                                                                              | OF 1                                                                                                                                                                                                                 |
|                                                  | TOLERANCES: FRACTIONAL±1/32 ANGULAR: MACH±1/2 Deg TWO PLACE DECIMAL ±.01 THREE PLACE DECIMAL ±.005  MATERIAL COLD ROLLED STEEL FINISH SEE NOTE 1 | TOLERANCES: FRACTIONAL±1/32 ANGULAR: MACH±1/2 Deg TWO PLACE DECIMAL ±.01 THREE PLACE DECIMAL ±.005  MATERIAL COLD ROLLED STEEL  FINISH SEE NOTE 1  DRAWN CHECKED ENG APPR. ENG APPR. Q.A. COMMENTS: | TOLERANCES: FRACTIONAL±1/32 ANGULAR: MACH±1/2 Deg TWO PLACE DECIMAL ±.01 THREE PLACE DECIMAL ±.005  MATERIAL COLD ROLLED STEEL  FINISH SEE NOTE 1  DRAWN CHECKED ENG APPR.  HATG APPR.  Q.A. COMMENTS: | FRACTIONAL±1/32 ANGULAR: MACH±1/2 Deg TWO PLACE DECIMAL ±.01 THREE PLACE DECIMAL ±.005  MATERIAL COLD ROLLED STEEL  FINISH SEE NOTE 1  CHECKED ENG APPR. MFG APPR. MFG APPR.  G.A. COMMENTS:  SIZE DWG. NO. A 5742-5 |