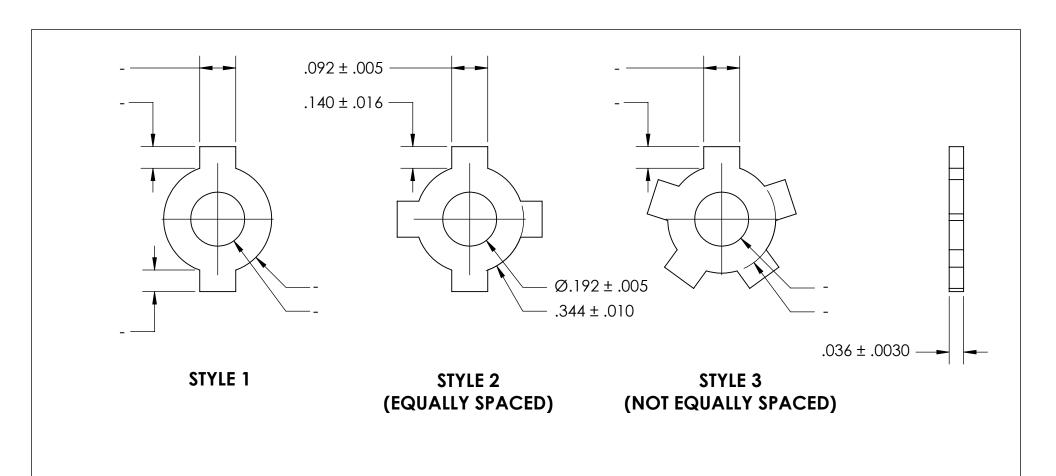

NOTES 1. NONE

NO. OF TABS: 5

WASHER STYLE: 2

| PROPRIETARY AND CONFIDENTIAL THE INFORMATION CONTAINED IN THIS DRAWING IS THE SOLE PROPERTY OF SEASTROM MANUFACTURING, ANY REPRODUCTION IN PART OR AS A WHOLE WITHOUT THE WRITTEN PERMISSION OF | DIMENSIONS ARE IN INCHES TOLERANCES: FRACTIONAL±1/32 ANGULAR: MACH±1/2 Deg TWO PLACE DECIMAL ±.01    | DRAWN                      | NAME      | DATE | SEASTROM MFG             |                          |          |
|-------------------------------------------------------------------------------------------------------------------------------------------------------------------------------------------------|------------------------------------------------------------------------------------------------------|----------------------------|-----------|------|--------------------------|--------------------------|----------|
|                                                                                                                                                                                                 |                                                                                                      | CHECKED                    |           |      | MULTIPLE EXT. TAB WASHER |                          |          |
|                                                                                                                                                                                                 |                                                                                                      | ENG APPR.                  |           |      |                          |                          |          |
|                                                                                                                                                                                                 | PROPRIETARY AND CONFIDENTIAL                                                                         | THREE PLACE DECIMAL ±.005  | MFG APPR. |      |                          | MULIIFLE EXI. IAD WASHER | •        |
|                                                                                                                                                                                                 | DRAWING IS THE SOLE PROPERTY OF<br>SEASTROM MANUFACTURING. ANY<br>REPRODUCTION IN PART OR AS A WHOLE | MATERIAL COLD ROLLED STEEL | Q.A.      |      |                          |                          |          |
|                                                                                                                                                                                                 |                                                                                                      |                            | COMMENTS: |      |                          |                          |          |
|                                                                                                                                                                                                 |                                                                                                      | SEE NOTE 1                 |           |      |                          | SIZE DWG. NO.            | V.       |
|                                                                                                                                                                                                 |                                                                                                      | DRAWING IS NOT TO SCALE    |           |      |                          | A 5742-3 -               | 1        |
| _                                                                                                                                                                                               |                                                                                                      |                            |           |      |                          | SHEET 1 OF               | <u> </u> |