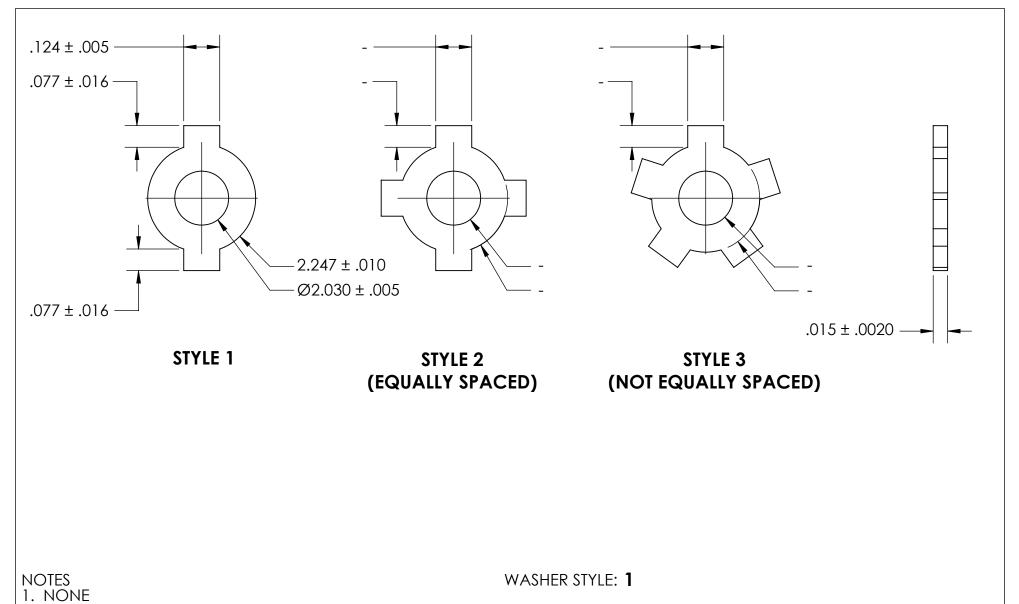

NO. OF TABS: 2

|                                                                                                                                                                                                          | DIMENSIONS ARE IN INCHES TOLERANCES: FRACTIONAL±1/32 ANGULAR: MACH±1/2 Deg TWO PLACE DECIMAL ±.01 THREE PLACE DECIMAL ±.005 | DRAWN     | NAME | DATE | SEASTROM MFG             |      |
|----------------------------------------------------------------------------------------------------------------------------------------------------------------------------------------------------------|-----------------------------------------------------------------------------------------------------------------------------|-----------|------|------|--------------------------|------|
|                                                                                                                                                                                                          |                                                                                                                             | CHECKED   |      |      | MULTIPLE EXT. TAB WASHER |      |
|                                                                                                                                                                                                          |                                                                                                                             | ENG APPR. |      |      |                          |      |
| PROPRIETARY AND CONFIDENTIAL                                                                                                                                                                             |                                                                                                                             | MFG APPR. |      |      | MULTIFLE EXT. TAD WASHER | ZΚ   |
| THE INFORMATION CONTAINED IN THIS DRAWING IS THE SOLE PROPERTY OF SEASTROM MANUFACTURING. ANY REPRODUCTION IN PART OR AS A WHOLE WITHOUT THE WRITTEN PERMISSION OF SEASTROM MANUFACTURING IS PROHIBITED. | MATERIAL COLD ROLLED STEEL                                                                                                  | Q.A.      |      |      |                          |      |
|                                                                                                                                                                                                          |                                                                                                                             | COMMENTS: |      |      |                          |      |
|                                                                                                                                                                                                          | FINISH<br>SEE NOTE 1                                                                                                        |           |      |      |                          | REV. |
|                                                                                                                                                                                                          | DRAWING IS NOT TO SCALE                                                                                                     |           |      |      | <b>A</b> 5742-22         | -    |
|                                                                                                                                                                                                          |                                                                                                                             |           |      |      | SHEET 1 O                | F 1  |