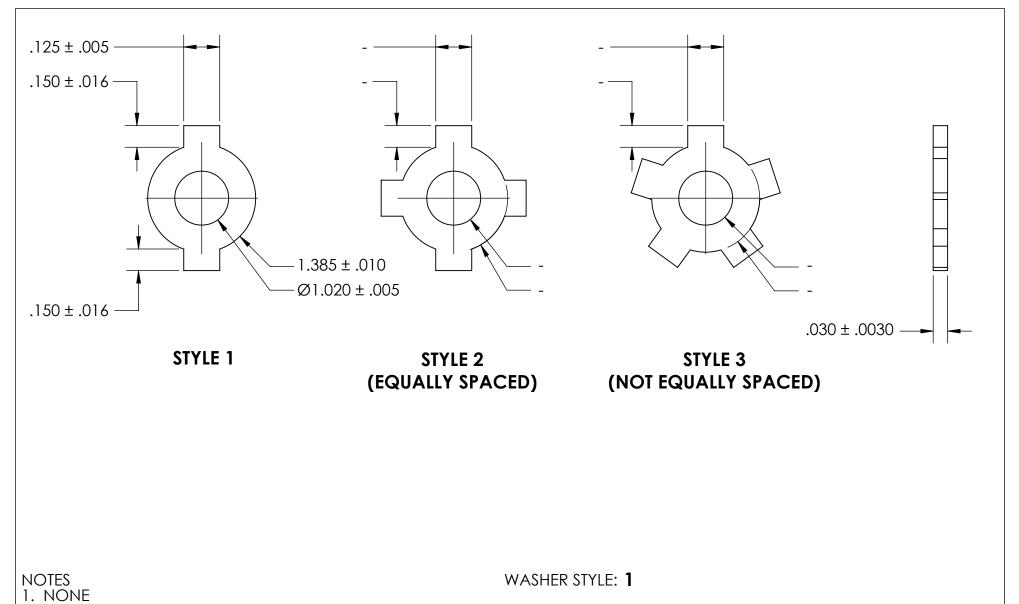

NO. OF TABS: 2

| PROPRIETARY AND CONFIDENTIAL THE INFORMATION CONTAINED IN THIS DRAWING IS THE SOLE PROPERTY OF SEASTROM MANUFACTURING, ANY REPRODUCTION IN PART OR AS A WHOLE WITHOUT THE WRITTEN PERMISSION OF SEASTROM MANUFACTURING IS  PROMINETED IN THIS DRAWING IS THE SOLE PROPERTY OF SEASTROM MANUFACTURING, ANY REPRODUCTION IN PART OR AS A WHOLE WITHOUT THE WRITTEN PERMISSION OF SEASTROM MANUFACTURING IS  PRANTING IS NOT TO SOLUTION OF T |                                                                                                                                           | ANGULAR: MACH±1/2 Deg<br>TWO PLACE DECIMAL ±.01 | DRAWN     | NAME | DATE | SEASTROM MFG                   |       |
|--------------------------------------------------------------------------------------------------------------------------------------------------------------------------------------------------------------------------------------------------------------------------------------------------------------------------------------------------------------------------------------------------------------------------------------------------------------------------------------------------------------------------------------------------------------------------------------------------------------------------------------------------------------------------------------------------------------------------------------------------------------------------------------------------------------------------------------------------------------------------------------------------------------------------------------------------------------------------------------------------------------------------------------------------------------------------------------------------------------------------------------------------------------------------------------------------------------------------------------------------------------------------------------------------------------------------------------------------------------------------------------------------------------------------------------------------------------------------------------------------------------------------------------------------------------------------------------------------------------------------------------------------------------------------------------------------------------------------------------------------------------------------------------------------------------------------------------------------------------------------------------------------------------------------------------------------------------------------------------------------------------------------------------------------------------------------------------------------------------------------------|-------------------------------------------------------------------------------------------------------------------------------------------|-------------------------------------------------|-----------|------|------|--------------------------------|-------|
| PROPRIETARY AND CONFIDENTIAL THE INFORMATION CONTAINED IN THIS DRAWING IS THE SOLE PROPERTY OF SEASTROM MANUFACTURING, ANY REPRODUCTION IN PART OR AS A WHOLE WITHOUT THE WRITTEN PERMISSION OF SEASTROM MANUFACTURING IS  TWO PLACE DECIMAL ±.01 MFG APPR.  MATERIAL COLD ROLLED STEEL FINISH SEE NOTE 1  TWO PLACE DECIMAL ±.01 MFG APPR.  MFG APPR.  MFG APPR.  G.A.  COMMENTS:  SIZE DWG, NO.  REV.  A 5742-21                                                                                                                                                                                                                                                                                                                                                                                                                                                                                                                                                                                                                                                                                                                                                                                                                                                                                                                                                                                                                                                                                                                                                                                                                                                                                                                                                                                                                                                                                                                                                                                                                                                                                                             |                                                                                                                                           |                                                 | CHECKED   |      |      |                                |       |
| THE INFORMATION CONTAINED IN THIS DRAWING IS THE SOLE PROPERTY OF SEASTROM MANUFACTURING. ANY REPRODUCTION IN PART OR AS A WHOLE WITHOUT THE WRITTEN PERMISSION OF SEASTROM MANUFACTURING IS  MATERIAL COLD ROLLED STEEL FINISH SEE NOTE 1  A 5742-21                                                                                                                                                                                                                                                                                                                                                                                                                                                                                                                                                                                                                                                                                                                                                                                                                                                                                                                                                                                                                                                                                                                                                                                                                                                                                                                                                                                                                                                                                                                                                                                                                                                                                                                                                                                                                                                                          |                                                                                                                                           |                                                 | ENG APPR. |      |      | AALIITIDI E EVT TAD \A/A CLIED |       |
| DRAWING IS THE SOLE PROPERTY OF SEASTROM MANUFACTURING. ANY REPRODUCTION IN PART OR AS A WHOLE WITHOUT THE WRITTEN PERMISSION OF SEASTROM MANUFACTURING IS  SEE NOTE 1  A 5742-21  ANDERSOLE CO.M.  COLD ROLLED STEEL  COMMENTS:  SIZE DWG. NO.  REV.  A 5742-21                                                                                                                                                                                                                                                                                                                                                                                                                                                                                                                                                                                                                                                                                                                                                                                                                                                                                                                                                                                                                                                                                                                                                                                                                                                                                                                                                                                                                                                                                                                                                                                                                                                                                                                                                                                                                                                               | PROPRIETARY AND CONFIDENTIAL                                                                                                              |                                                 | MFG APPR. |      |      | MULTIFLE EXT. TAD WASHER       |       |
| SEASTROM MANUFACTURING. ANY REPRODUCTION IN PART OR AS A WHOLE WITHOUT THE WRITTEN PERMISSION OF SEASTROM MANUFACTURING IS  SEE NOTE 1  COMMENTS:  COMMENTS:  SIZE DWG, NO.  REV.  A 5742-21  -                                                                                                                                                                                                                                                                                                                                                                                                                                                                                                                                                                                                                                                                                                                                                                                                                                                                                                                                                                                                                                                                                                                                                                                                                                                                                                                                                                                                                                                                                                                                                                                                                                                                                                                                                                                                                                                                                                                                | DRAWING IS THE SOLE PROPERTY OF<br>SEASTROM MANUFACTURING. ANY<br>REPRODUCTION IN PART OR AS A WHOLE<br>WITHOUT THE WRITTEN PERMISSION OF | · · · · · = · · · · · · · · ·                   | Q.A.      |      |      |                                |       |
| WITHOUT THE WRITTEN PERMISSION OF SEE NOTE 1  SEE NOTE 1  SIZE DWG. NO.  REV.  5742-21                                                                                                                                                                                                                                                                                                                                                                                                                                                                                                                                                                                                                                                                                                                                                                                                                                                                                                                                                                                                                                                                                                                                                                                                                                                                                                                                                                                                                                                                                                                                                                                                                                                                                                                                                                                                                                                                                                                                                                                                                                         |                                                                                                                                           |                                                 | COMMENTS: |      |      |                                |       |
| SEASIROM MANUFACTURING IS  PRAMINIC IS NOT TO SCALE  - 5/42-21                                                                                                                                                                                                                                                                                                                                                                                                                                                                                                                                                                                                                                                                                                                                                                                                                                                                                                                                                                                                                                                                                                                                                                                                                                                                                                                                                                                                                                                                                                                                                                                                                                                                                                                                                                                                                                                                                                                                                                                                                                                                 |                                                                                                                                           | 1                                               |           |      |      |                                | REV.  |
|                                                                                                                                                                                                                                                                                                                                                                                                                                                                                                                                                                                                                                                                                                                                                                                                                                                                                                                                                                                                                                                                                                                                                                                                                                                                                                                                                                                                                                                                                                                                                                                                                                                                                                                                                                                                                                                                                                                                                                                                                                                                                                                                |                                                                                                                                           | DRAWING IS NOT TO SCALE                         |           |      |      | <u> </u>                       | -     |
| SHEET 1 OF 1                                                                                                                                                                                                                                                                                                                                                                                                                                                                                                                                                                                                                                                                                                                                                                                                                                                                                                                                                                                                                                                                                                                                                                                                                                                                                                                                                                                                                                                                                                                                                                                                                                                                                                                                                                                                                                                                                                                                                                                                                                                                                                                   |                                                                                                                                           |                                                 |           |      |      | SHEET 1 O                      | ⁄F 1_ |