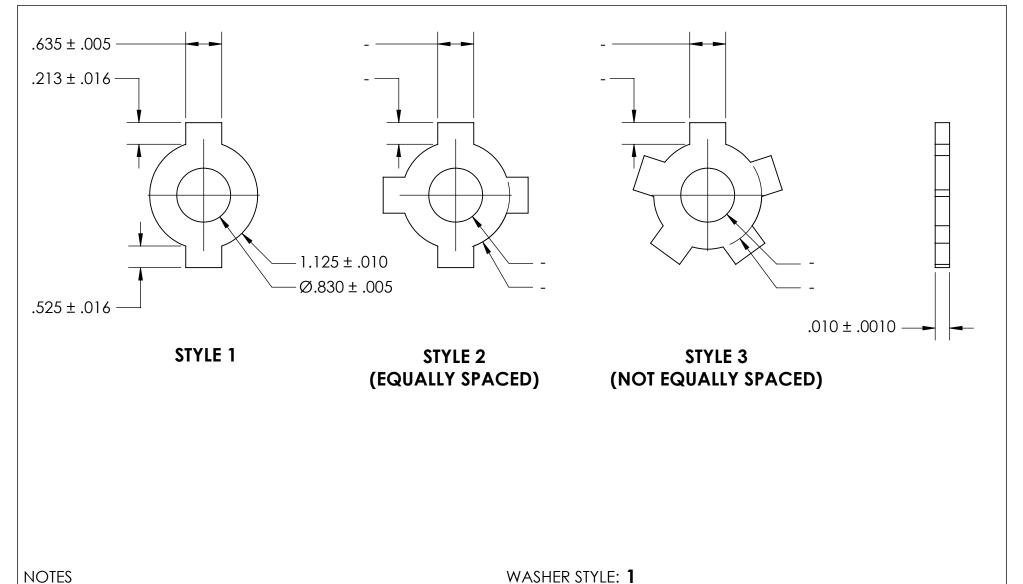

NOTES 1. NONE

NO. OF TABS: 2

| PROPRIETARY AND CONFIDENTIAL THE INFORMATION CONTAINED IN THIS DRAWING IS THE SOLE PROPERTY OF SEASTROM MANUFACTURING, ANY REPRODUCTION IN PART OR AS A WHOLE WITHOUT THE WRITTEN PERMISSION OF SEASTROM MANUFACTURING IS PROHIBITED. | DIMENSIONS ARE IN INCHES TOLERANCES: FRACTIONAL±1/32 ANGULAR: MACH±1/2 Deg TWO PLACE DECIMAL ±.01 THREE PLACE DECIMAL ±.005 | DRAWN     | NAME | DATE | SEASTROM MFG             |    |
|---------------------------------------------------------------------------------------------------------------------------------------------------------------------------------------------------------------------------------------|-----------------------------------------------------------------------------------------------------------------------------|-----------|------|------|--------------------------|----|
|                                                                                                                                                                                                                                       |                                                                                                                             | CHECKED   |      |      | MULTIPLE EXT. TAB WASHER |    |
|                                                                                                                                                                                                                                       |                                                                                                                             | ENG APPR. |      |      |                          |    |
|                                                                                                                                                                                                                                       |                                                                                                                             | MFG APPR. |      |      | MULIIFLE EXI. IAD WASHER | 1  |
|                                                                                                                                                                                                                                       | MATERIAL COLD ROLLED STEEL                                                                                                  | Q.A.      |      |      |                          |    |
|                                                                                                                                                                                                                                       |                                                                                                                             | COMMENTS: |      |      |                          |    |
|                                                                                                                                                                                                                                       | FINISH<br>SEE NOTE 1                                                                                                        |           |      |      | SIZE DWG. NO.            | V. |
|                                                                                                                                                                                                                                       | DRAWING IS NOT TO SCALE                                                                                                     |           |      |      | A 5742-18 - SHEET 1 OF   | 1  |
|                                                                                                                                                                                                                                       |                                                                                                                             |           |      |      |                          |    |