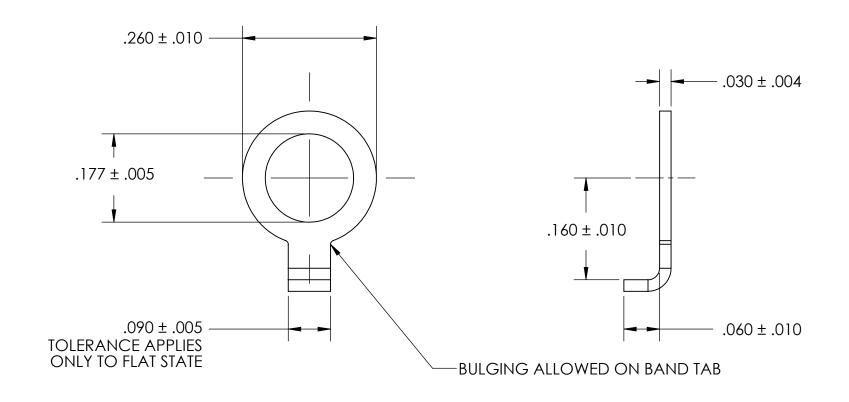

NOTES 1. NONE

2. SCREW SIZE: 8 / M4

PROPRIETARY AND CONFIDENTIAL

THE INFORMATION CONTAINED IN THIS

THE INFORMATION CONTAINED IN THIS DRAWING IS THE SOLE PROPERTY OF SEASTROM MANUFACTURING, ANY REPRODUCTION IN PART OR AS A WHOLE WITHOUT THE WRITTEN PERMISSION OF SEASTROM MANUFACTURING IS PROHIBITED.

| DIMENSIONS ARE IN INCHES   |
|----------------------------|
| TOLERANCES:                |
| FRACTIONAL±1/32            |
| ANGULAR: MACH ± 1/2 Deg    |
| TWO PLACE DECIMAL ±.01     |
| THREE PLACE DECIMAL ±.005  |
|                            |
| MATERIAL                   |
| 300 SERIES STAINLESS STEEL |

| 300 SERIES STAINLESS STEEL |
|----------------------------|
| FINISH<br>SEE NOTE 1       |

DRAWING IS NOT TO SCALE

|           | NAME | DATE |                    |      |  |
|-----------|------|------|--------------------|------|--|
| DRAWN     |      |      | SEASTROM MFG       |      |  |
| CHECKED   |      |      |                    |      |  |
| ENG APPR. |      |      | WASHER, KEY        |      |  |
| MFG APPR. |      |      | YVASHEK, KET       |      |  |
| Q.A.      |      |      |                    |      |  |
| COMMENTS: |      |      |                    |      |  |
|           |      |      |                    |      |  |
|           |      |      | SIZE DWG. NO.      | REV. |  |
|           |      |      | <b>A</b>   5740-12 | -    |  |