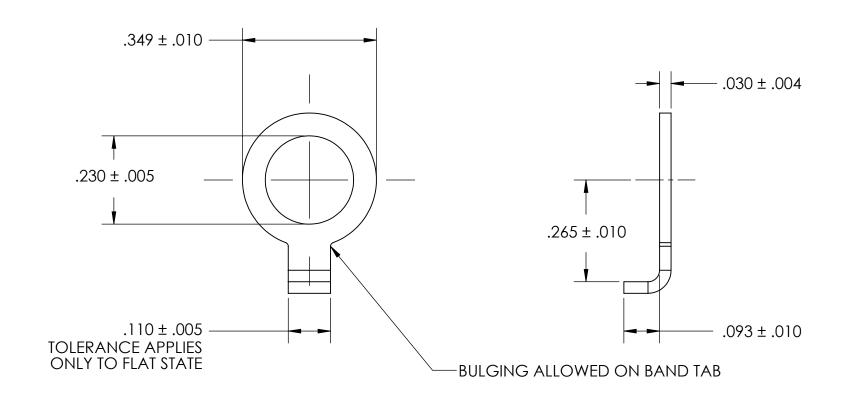

NOTES 1. NONE

2. SCREW SIZE: 12 / M5.5

| PROPRIETARY AND CONFIDENTIAL   |
|--------------------------------|
| THE INFORMATION CONTAINED IN T |

IHE INFORMATION CONTAINED IN THIS DRAWING IS THE SOLE PROPERTY OF SEASTROM MANUFACTURING. ANY REPRODUCTION IN PART OR AS A WHOLE WITHOUT THE WRITTEN PERMISSION OF SEASTROM MANUFACTURING IS PROHIBITED.

| DIMENSIONS ARE IN INCHES TOLERANCES: FRACTIONAL±1/32 ANGULAR: MACH±1/2 Deg TWO PLACE DECIMAL ±.01 THREE PLACE DECIMAL ±.005 |           | NAME | DATE |              |                    |    |
|-----------------------------------------------------------------------------------------------------------------------------|-----------|------|------|--------------|--------------------|----|
|                                                                                                                             | DRAWN     |      |      | SEASTROM MFG |                    |    |
|                                                                                                                             | CHECKED   |      |      | WASHER, KEY  |                    |    |
|                                                                                                                             | ENG APPR. |      |      |              |                    |    |
|                                                                                                                             | MFG APPR. |      |      |              |                    |    |
| MATERIAL 300 SERIES STAINLESS STEEL                                                                                         | Q.A.      |      |      | 1            |                    |    |
|                                                                                                                             | COMMENTS: |      |      | 1            |                    |    |
| FINISH                                                                                                                      |           |      |      | SIZE         | Inwo No            | _  |
| SEE NOTE 1                                                                                                                  |           |      |      | A            | DWG. NO.   REV   - | ٧. |
| DRAWING IS NOT TO SCALE                                                                                                     |           |      |      | 1            | 3/40-1  -          | 1  |