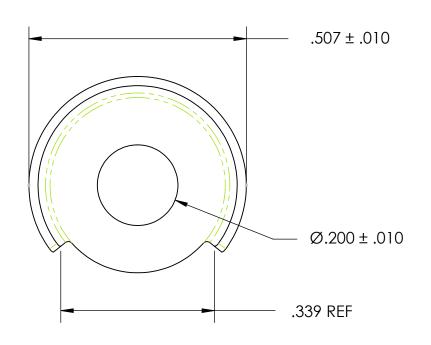

## NOTES:

- 1. NICKEL PLATE PER AMS QQ-N-290 CLASS 1 GRADE G
- 2. DIMENSIONS APPLY PRIOR TO PLATING.

| PROPRIETARY AND CONFIDENTIAL          |
|---------------------------------------|
| THE INFORMATION CONTAINED IN THIS     |
| DRAWING IS THE SOLE PROPERTY OF       |
| SEASTROM MANUFACTURING. ANY           |
| REPRODUCTION IN PART OR AS A WHOLE    |
| WITHOUT THE WRITTEN PERMISSION OF     |
| SEASTROM MANUFACTURING IS PROHIBITED. |