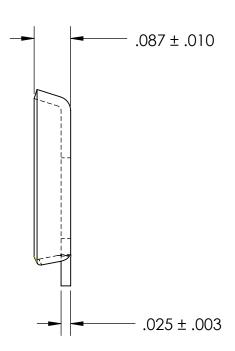

## NOTES:

- 1. NICKEL PLATE PER AMS QQ-N-290 CLASS 1 GRADE G
- 2. DIMENSIONS APPLY PRIOR TO PLATING.

| PROPRIETARY AND CONFIDENTIAL          |
|---------------------------------------|
| THE INFORMATION CONTAINED IN THIS     |
| DRAWING IS THE SOLE PROPERTY OF       |
| SEASTROM MANUFACTURING. ANY           |
| REPRODUCTION IN PART OR AS A WHOLE    |
| WITHOUT THE WRITTEN PERMISSION OF     |
| SEASTROM MANUFACTURING IS PROHIBITED. |