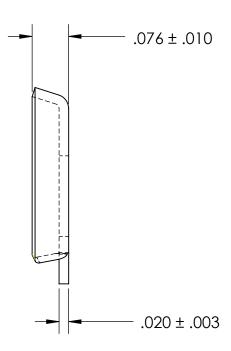

## NOTES:

## 1. NONE

| PROPRIETARY AND CONFIDENTIAL THE INFORMATION CONTAINED IN THIS DRAWING IS THE SOLE PROPERTY OF SEASTROM MANUFACTURING. ANY REPRODUCTION IN PART OR AS A WHOLE WITHOUT THE WRITTEN PERMISSION OF SEASTROM MANUFACTURING IS PROHIBITED. | DIMENSIONS ARE IN INCHES TOLERANCES: FRACTIONAL±1/32 ANGULAR: MACH±1/2 Deg TWO PLACE DECIMAL ±.01 THREE PLACE DECIMAL ±.005 | DRAWN          | NAME | DATE | SEASTROM MFG                |        |
|---------------------------------------------------------------------------------------------------------------------------------------------------------------------------------------------------------------------------------------|-----------------------------------------------------------------------------------------------------------------------------|----------------|------|------|-----------------------------|--------|
|                                                                                                                                                                                                                                       |                                                                                                                             | CHECKED        |      |      |                             | $\Box$ |
|                                                                                                                                                                                                                                       |                                                                                                                             | ENG APPR.      |      |      | TERMINAL CUP WASHER         |        |
|                                                                                                                                                                                                                                       |                                                                                                                             | MFG APPR.      |      |      | TERMINAL CUF WASHER         |        |
|                                                                                                                                                                                                                                       | MATERIAL<br>300 SERIES STAINLESS                                                                                            | Q.A. COMMENTS: |      |      |                             |        |
|                                                                                                                                                                                                                                       | SEE NOTE 1                                                                                                                  |                |      |      | SIZE DWG. NO. REV. 5737-2-1 | ·V.    |
|                                                                                                                                                                                                                                       | DRAWING IS NOT TO SCALE                                                                                                     |                |      |      | SHEET 1 OF                  | 1      |