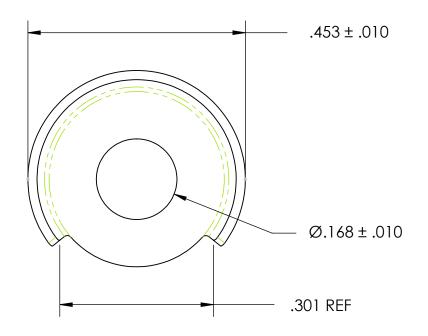

## NOTES:

## 1. NONE

| PROPRIETARY AND CONFIDENTIAL THE INFORMATION CONTAINED IN THIS DRAWING IS THE SOLE PROPERTY OF SEASTROM MANUFACTURING. ANY REPRODUCTION IN PART OR AS A WHOLE WITHOUT THE WRITTEN PERMISSION OF SEASTROM MANUFACTURING IS PROHIBITED. | DIMENSIONS ARE IN INCHES TOLERANCES: FRACTIONAL±1/32 ANGULAR: MACH±1/2 Deg TWO PLACE DECIMAL ±.01 THREE PLACE DECIMAL ±.005 | DRAWN          | NAME | DATE | SEASTROM MFG                |        |
|---------------------------------------------------------------------------------------------------------------------------------------------------------------------------------------------------------------------------------------|-----------------------------------------------------------------------------------------------------------------------------|----------------|------|------|-----------------------------|--------|
|                                                                                                                                                                                                                                       |                                                                                                                             | CHECKED        |      |      |                             | $\Box$ |
|                                                                                                                                                                                                                                       |                                                                                                                             | ENG APPR.      |      |      | TERMINAL CUP WASHER         |        |
|                                                                                                                                                                                                                                       |                                                                                                                             | MFG APPR.      |      |      | TERMINAL CUF WASHER         |        |
|                                                                                                                                                                                                                                       | MATERIAL<br>300 SERIES STAINLESS                                                                                            | Q.A. COMMENTS: |      |      |                             |        |
|                                                                                                                                                                                                                                       | SEE NOTE 1                                                                                                                  |                |      |      | SIZE DWG. NO. REV. 5737-2-1 | ·V.    |
|                                                                                                                                                                                                                                       | DRAWING IS NOT TO SCALE                                                                                                     |                |      |      | SHEET 1 OF                  | 1      |