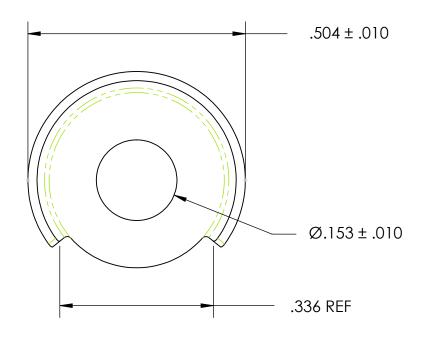

## NOTES:

## 1. NONE

| PROPRIETARY AND CONFIDENTIAL THE INFORMATION CONTAINED IN THIS DRAWING IS THE SOLE PROPERTY OF SEASTROM MANUFACTURING. ANY REPRODUCTION IN PART OR AS A WHOLE WITHOUT THE WRITTEN PERMISSION OF SEASTROM MANUFACTURING IS PROHIBITED. | DIMENSIONS ARE IN INCHES TOLERANCES: FRACTIONAL±1/32 ANGULAR: MACH±1/2 Deg TWO PLACE DECIMAL ±.01 THREE PLACE DECIMAL ±.005 | DRAWN          | NAME | DATE | SEASTROM MFG                   |    |
|---------------------------------------------------------------------------------------------------------------------------------------------------------------------------------------------------------------------------------------|-----------------------------------------------------------------------------------------------------------------------------|----------------|------|------|--------------------------------|----|
|                                                                                                                                                                                                                                       |                                                                                                                             | CHECKED        |      |      |                                | П  |
|                                                                                                                                                                                                                                       |                                                                                                                             | ENG APPR.      |      |      | TERMINAL CUP WASHER            |    |
|                                                                                                                                                                                                                                       |                                                                                                                             | MFG APPR.      |      |      | TERMINAL CUF WASHER            |    |
|                                                                                                                                                                                                                                       | MATERIAL<br>BRASS                                                                                                           | Q.A. COMMENTS: |      |      |                                |    |
|                                                                                                                                                                                                                                       | FINISH<br>SEE NOTE 1                                                                                                        |                |      |      | SIZE DWG. NO.                  | V. |
|                                                                                                                                                                                                                                       | DRAWING IS NOT TO SCALE                                                                                                     |                |      |      | <b>A</b> 5737-1 - SHEET 1 OF 1 | 1  |