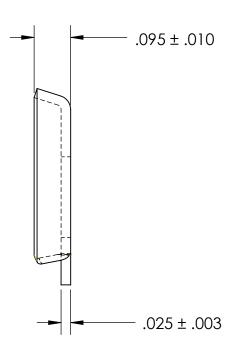

## NOTES:

## 1. NONE

| PROPRIETARY AND CONFIDENTIAL THE INFORMATION CONTAINED IN THIS DRAWING IS THE SOLE PROPERTY OF SEASTROM MANUFACTURING. ANY REPRODUCTION IN PART OR AS A WHOLE WITHOUT THE WRITTEN PERMISSION OF SEASTROM MANUFACTURING IS PROHIBITED. | DIMENSIONS ARE IN INCHES TOLERANCES: FRACTIONAL±1/32 ANGULAR: MACH±1/2 Deg TWO PLACE DECIMAL ±.01 THREE PLACE DECIMAL ±.005 | DRAWN          | NAME | DATE | SEASTROM MFG                   |    |
|---------------------------------------------------------------------------------------------------------------------------------------------------------------------------------------------------------------------------------------|-----------------------------------------------------------------------------------------------------------------------------|----------------|------|------|--------------------------------|----|
|                                                                                                                                                                                                                                       |                                                                                                                             | CHECKED        |      |      |                                | П  |
|                                                                                                                                                                                                                                       |                                                                                                                             | ENG APPR.      |      |      | TERMINAL CUP WASHER            |    |
|                                                                                                                                                                                                                                       |                                                                                                                             | MFG APPR.      |      |      | TERMINAL CUF WASHER            |    |
|                                                                                                                                                                                                                                       | MATERIAL<br>BRASS                                                                                                           | Q.A. COMMENTS: |      |      |                                |    |
|                                                                                                                                                                                                                                       | FINISH<br>SEE NOTE 1                                                                                                        |                |      |      | SIZE DWG. NO.                  | V. |
|                                                                                                                                                                                                                                       | DRAWING IS NOT TO SCALE                                                                                                     |                |      |      | <b>A</b> 5737-1 - SHEET 1 OF 1 | 1  |