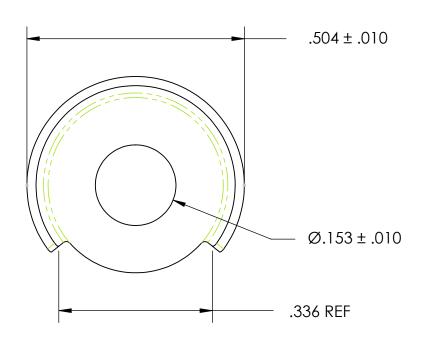

## NOTES:

- 1. ZINC PLATE PER ASTM B633, SC1, TYPE II or VI, Yellow
- 2. DIMENSIONS APPLY PRIOR TO PLATING.

| PROPRIETARY AND CONFIDENTIAL          |
|---------------------------------------|
| THE INFORMATION CONTAINED IN THIS     |
| DRAWING IS THE SOLE PROPERTY OF       |
| SEASTROM MANUFACTURING. ANY           |
| REPRODUCTION IN PART OR AS A WHOLE    |
| WITHOUT THE WRITTEN PERMISSION OF     |
| SEASTROM MANUFACTURING IS PROHIBITED. |

|  | DIMENSIONS ARE IN INCHES TOLERANCES: FRACTIONAL±1/32 ANGULAR: MACH±1/2 Deg TWO PLACE DECIMAL ±.01 THREE PLACE DECIMAL ±.005 | DRAWN     | NAME | DATE | SEASTROM MFG        |
|--|-----------------------------------------------------------------------------------------------------------------------------|-----------|------|------|---------------------|
|  |                                                                                                                             | CHECKED   |      |      | TERMINAL CUP WASHER |
|  |                                                                                                                             | ENG APPR. |      |      |                     |
|  |                                                                                                                             | MFG APPR. |      |      |                     |
|  | MATERIAL                                                                                                                    | Q.A.      |      |      |                     |
|  | BRASS                                                                                                                       | COMMENTS  | :    |      |                     |
|  | SEE NOTE 1                                                                                                                  |           |      |      | SIZE DWG. NO.       |
|  | DRAWING IS NOT TO SCALE                                                                                                     |           |      |      | A 5737-1-Z2 -       |
|  | DIO TITILO IO TIO TO GOVILLE                                                                                                |           |      |      | LSHEFT 1 OF 1       |