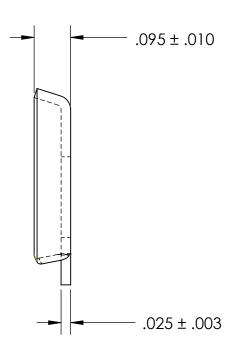

## NOTES:

- 1. ZINC PLATE PER ASTM B633, SC1, TYPE II or VI, Yellow
- 2. DIMENSIONS APPLY PRIOR TO PLATING.

| PROPRIETARY AND CONFIDENTIAL          |
|---------------------------------------|
| THE INFORMATION CONTAINED IN THIS     |
| DRAWING IS THE SOLE PROPERTY OF       |
| SEASTROM MANUFACTURING. ANY           |
| REPRODUCTION IN PART OR AS A WHOLE    |
| WITHOUT THE WRITTEN PERMISSION OF     |
| SEASTROM MANUFACTURING IS PROHIBITED. |

|  | DIMENSIONS ARE IN INCHES TOLERANCES: FRACTIONAL±1/32 ANGULAR: MACH±1/2 Deg TWO PLACE DECIMAL ±.01 THREE PLACE DECIMAL ±.005 | DRAWN     | NAME | DATE | SEASTROM MFG        |
|--|-----------------------------------------------------------------------------------------------------------------------------|-----------|------|------|---------------------|
|  |                                                                                                                             | CHECKED   |      |      | TERMINAL CUP WASHER |
|  |                                                                                                                             | ENG APPR. |      |      |                     |
|  |                                                                                                                             | MFG APPR. |      |      |                     |
|  | MATERIAL                                                                                                                    | Q.A.      |      |      |                     |
|  | BRASS                                                                                                                       | COMMENTS  | :    |      |                     |
|  | SEE NOTE 1                                                                                                                  |           |      |      | SIZE DWG. NO.       |
|  | DRAWING IS NOT TO SCALE                                                                                                     |           |      |      | A 5737-1-Z2 -       |
|  | DIO TITILO IO TIO TO GOVILLE                                                                                                |           |      |      | LSHEFT 1 OF 1       |