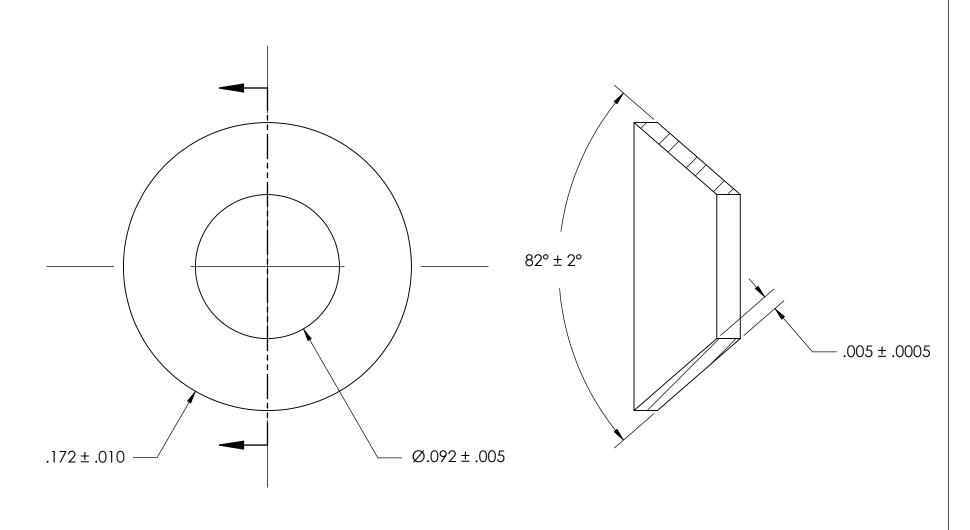

NOTES 1. NONE

2. SCREW SIZE: 2 / M2.2

PROPRIETARY AND CONFIDENTIAL

THE INFORMATION CONTAINED IN THIS DRAWING IS THE SOLE PROPERTY OF SEASTROM MANUFACTURING. ANY REPRODUCTION IN PART OR AS A WHOLE WITHOUT THE WRITTEN PERMISSION OF SEASTROM MANUFACTURING IS PROHIBITED.

| DIMENSIONS ARE IN INCHES TOLERANCES: FRACTIONAL±1/32 ANGULAR: MACH±1/2 Deg TWO PLACE DECIMAL ±.01 THREE PLACE DECIMAL ±.005 | DRAWN     | NAME      | DATE | SEASTROM MF        | G          |
|-----------------------------------------------------------------------------------------------------------------------------|-----------|-----------|------|--------------------|------------|
|                                                                                                                             | CHECKED   |           |      | COUNTERSUNK WASHER |            |
|                                                                                                                             | ENG APPR. |           |      |                    |            |
|                                                                                                                             | MFG APPR. |           |      |                    |            |
| material<br>ALUMINUM                                                                                                        | Q.A.      |           |      |                    |            |
|                                                                                                                             | COMMENTS  | COMMENTS: |      | 1                  |            |
| FINISH                                                                                                                      |           |           |      |                    |            |
| SEE NOTE 1                                                                                                                  |           |           |      | SIZE DWG. NO.      | REV.       |
| DRAWING IS NOT TO SCALE                                                                                                     |           |           |      | A 5736-6           | -          |
|                                                                                                                             |           |           |      | SH                 | EET 1 OF 1 |