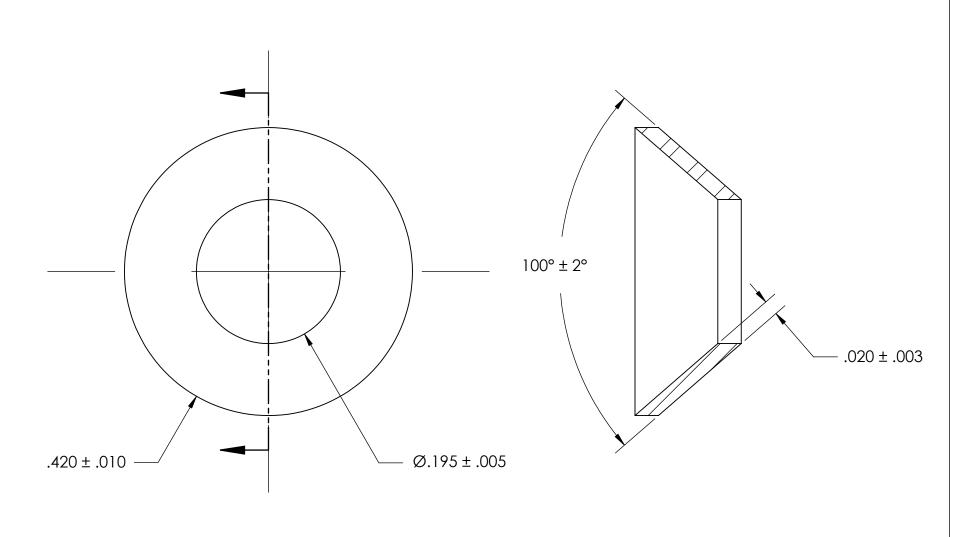

NOTES 1. NONE

2. SCREW SIZE: 10 / M4.5

| PROPRIETARY AND CONFIDENTIAL     |
|----------------------------------|
| THE INFORMATION CONTAINED IN THE |

IHE INFORMATION CONTAINED IN THIS DRAWING IS THE SOLE PROPERTY OF SEASTROM MANUFACTURING. ANY REPRODUCTION IN PART OR AS A WHOLE WITHOUT THE WRITTEN PERMISSION OF SEASTROM MANUFACTURING IS PROHIBITED.

|  | DIMENSIONS ARE IN INCHES TOLERANCES: FRACTIONAL±1/32 ANGULAR: MACH±1/2 Deg TWO PLACE DECIMAL ±.01 THREE PLACE DECIMAL ±.005 | DRAWN     | NAME | DATE | SEASTROM MFG     |                    |           |      |
|--|-----------------------------------------------------------------------------------------------------------------------------|-----------|------|------|------------------|--------------------|-----------|------|
|  |                                                                                                                             | CHECKED   |      |      |                  | COUNTERSUNK WASHER |           |      |
|  |                                                                                                                             | ENG APPR. |      |      |                  |                    |           |      |
|  |                                                                                                                             | MFG APPR. |      |      |                  |                    |           |      |
|  | MATERIAL<br>ALUMINUM                                                                                                        | Q.A.      |      |      |                  |                    |           |      |
|  |                                                                                                                             | COMMENTS: |      |      |                  |                    |           |      |
|  | SEE NOTE 1                                                                                                                  |           |      |      | SIZE<br><b>A</b> | DWG. NO.           |           | REV. |
|  | DRAWING IS NOT TO SCALE                                                                                                     |           |      |      |                  | 5736-23            |           | -    |
|  |                                                                                                                             |           |      |      |                  |                    | SHEET 1 C | OF 1 |