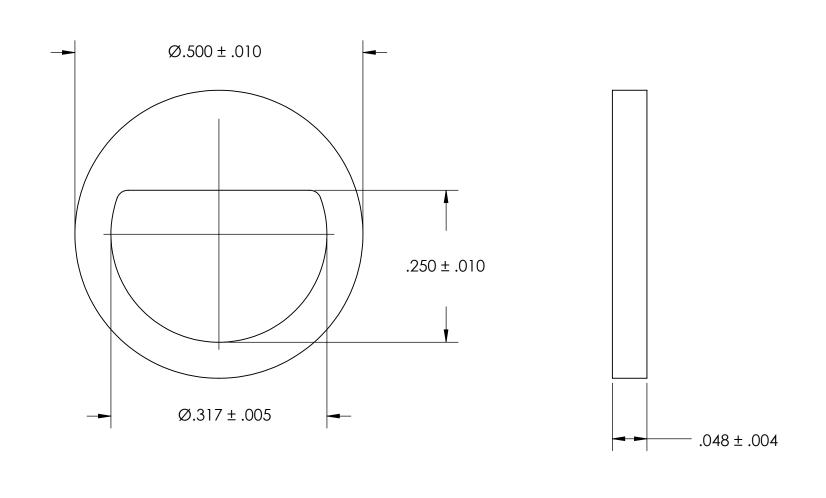

NOTES 1. NONE

| PROPRIETARY AND CONFIDENTIAL                                                                                                                       | DIMENSIONS ARE IN INCHES TOLERANCES: FRACTIONAL±1/32 ANGULAR: MACH±1/2 Deg TWO PLACE DECIMAL ±.01 THREE PLACE DECIMAL ±.005 |           | NAME | DATE | SEASTROM MFG      |
|----------------------------------------------------------------------------------------------------------------------------------------------------|-----------------------------------------------------------------------------------------------------------------------------|-----------|------|------|-------------------|
|                                                                                                                                                    |                                                                                                                             | DRAWN     |      |      |                   |
|                                                                                                                                                    |                                                                                                                             | CHECKED   |      |      |                   |
|                                                                                                                                                    |                                                                                                                             | ENG APPR. |      |      | D-SHAPED WASHER   |
|                                                                                                                                                    |                                                                                                                             | MFG APPR. |      |      | D-SHAFED WASHER   |
| THE INFORMATION CONTAINED IN THIS DRAWING IS THE SOLE PROPERTY OF                                                                                  | MATERIAL                                                                                                                    | Q.A.      |      |      |                   |
| SEASTROM MANUFACTURING. ANY<br>REPRODUCTION IN PART OR AS A WHOLE<br>WITHOUT THE WRITTEN PERMISSION OF<br>SEASTROM MANUFACTURING IS<br>PROHIBITED. | COLD ROLLED STEEL                                                                                                           | COMMENTS: |      |      |                   |
|                                                                                                                                                    | SEE NOTE 1                                                                                                                  |           |      |      | SIZE DWG. NO.     |
|                                                                                                                                                    | DRAWING IS NOT TO SCALE                                                                                                     |           |      |      | <b>A</b>   5735-9 |
|                                                                                                                                                    | l .                                                                                                                         |           |      |      |                   |