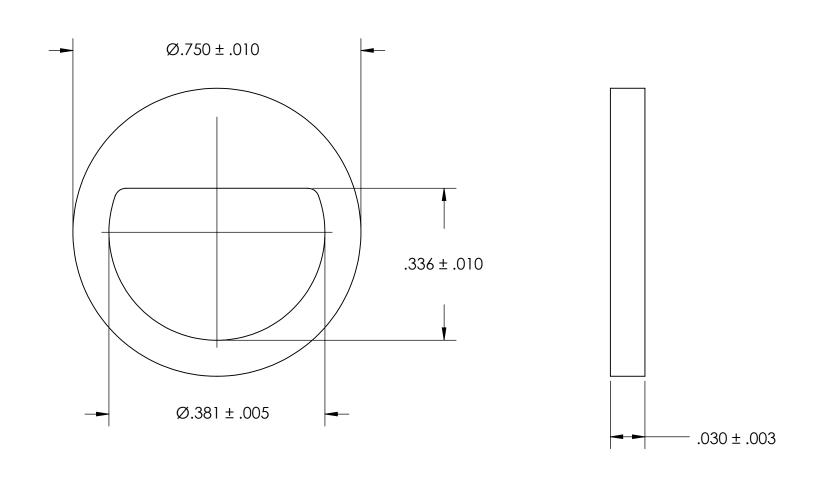

NOTES 1. NONE

|                                                                                                                                        | DIMENSIONS ARE IN INCHES TOLERANCES: FRACTIONAL±1/32 ANGULAR: MACH±1/2 Deg TWO PLACE DECIMAL ±.01 |           | NAME | DATE | SEASTROM MFG          |
|----------------------------------------------------------------------------------------------------------------------------------------|---------------------------------------------------------------------------------------------------|-----------|------|------|-----------------------|
|                                                                                                                                        |                                                                                                   | DRAWN     |      |      |                       |
|                                                                                                                                        |                                                                                                   | CHECKED   |      |      |                       |
|                                                                                                                                        |                                                                                                   | ENG APPR. |      |      | D-SHAPED WASHER       |
| PROPRIETARY AND CONFIDENTIAL                                                                                                           | THREE PLACE DECIMAL ±.005                                                                         | MFG APPR. |      |      | D-SHAFED WASHER       |
| THE INFORMATION CONTAINED IN THIS DRAWING IS THE SOLE PROPERTY OF                                                                      | MATERIAL                                                                                          | Q.A.      |      |      |                       |
| SEASTROM MANUFACTURING. ANY REPRODUCTION IN PART OR AS A WHOLE WITHOUT THE WRITTEN PERMISSION OF SEASTROM MANUFACTURING IS PROHIBITED. | COLD ROLLED STEEL                                                                                 | COMMENTS: |      |      |                       |
|                                                                                                                                        | FINISH                                                                                            |           |      |      |                       |
|                                                                                                                                        | SEE NOTE 1                                                                                        |           |      |      | SIZE DWG. NO.         |
|                                                                                                                                        | DRAWING IS NOT TO SCALE                                                                           |           |      |      | <b>A</b>   5735-8   - |
|                                                                                                                                        |                                                                                                   |           |      |      | SHEET 1 OF 1          |