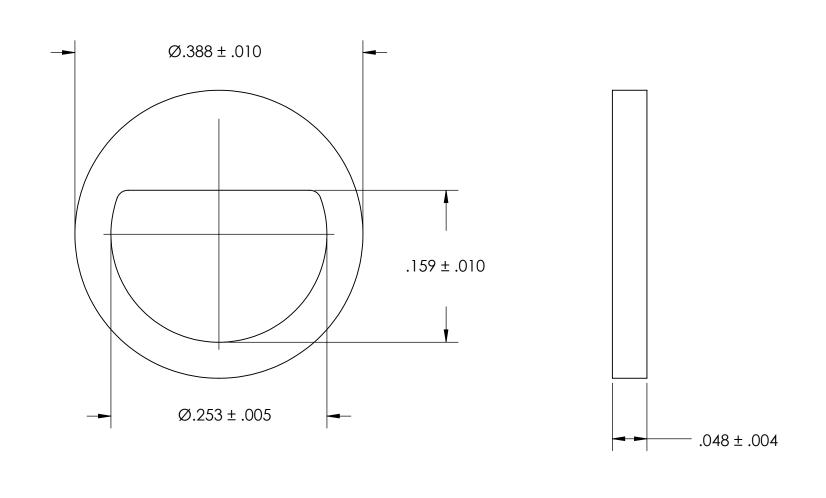

NOTES 1. NONE

| DRAWING IS THE SOLE PROPERTY OF<br>SEASTROM MANUFACTURING. ANY<br>REPRODUCTION IN PART OR AS A WHOLE | DIMENSIONS ARE IN INCHES TOLERANCES: FRACTIONAL±1/32 ANGULAR: MACH±1/2 Deg TWO PLACE DECIMAL ±.01 THREE PLACE DECIMAL ±.005 |           | NAME | DATE |                 |         |                    |
|------------------------------------------------------------------------------------------------------|-----------------------------------------------------------------------------------------------------------------------------|-----------|------|------|-----------------|---------|--------------------|
|                                                                                                      |                                                                                                                             | DRAWN     |      |      | SEASTROM MFG    |         |                    |
|                                                                                                      |                                                                                                                             | CHECKED   |      |      |                 |         |                    |
|                                                                                                      |                                                                                                                             | ENG APPR. |      |      | D-SHAPED WASHER |         |                    |
|                                                                                                      |                                                                                                                             | MFG APPR. |      |      | D-SHALLD WASHER |         |                    |
|                                                                                                      | MATERIAL COLD ROLLED STEEL                                                                                                  | Q.A.      |      |      | 1               |         |                    |
|                                                                                                      |                                                                                                                             | COMMENTS: |      | 1    |                 |         |                    |
|                                                                                                      | FINISH<br>SEE NOTE 1                                                                                                        |           |      |      |                 | WG. NO. | REV.               |
|                                                                                                      | DRAWING IS NOT TO SCALE                                                                                                     |           |      |      | A               | 5735-6  | <b>-</b>  <br>DF 1 |

DATE