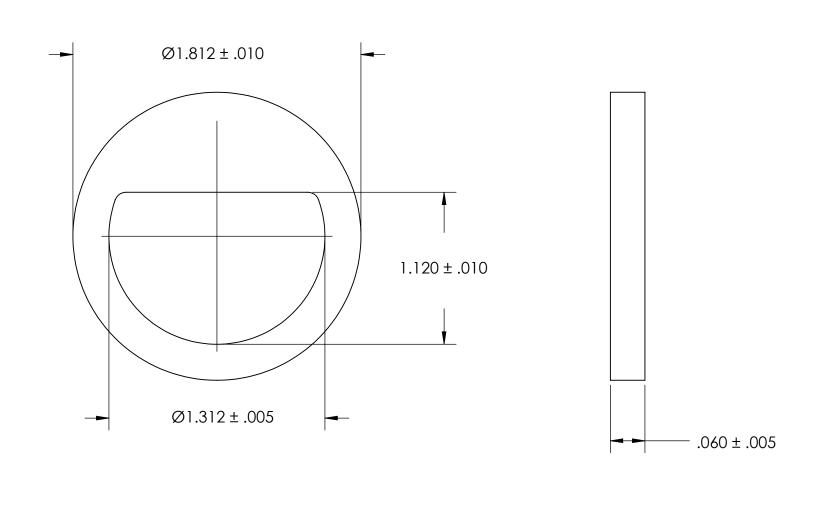

NOTES 1. NONE

|                                                                   | THRE   |  |  |  |
|-------------------------------------------------------------------|--------|--|--|--|
| PROPRIETARY AND CONFIDENTIAL                                      |        |  |  |  |
| THE INFORMATION CONTAINED IN THIS DRAWING IS THE SOLE PROPERTY OF | MATER  |  |  |  |
| SEASTROM MANUFACTURING. ANY<br>REPRODUCTION IN PART OR AS A WHOLE | FINISH |  |  |  |
| WITHOUT THE WRITTEN PERMISSION OF<br>SEASTROM MANUFACTURING IS    | SEE    |  |  |  |

PROHIBITED.

| DIMENSIONS ARE IN INCHES TOLERANCES: FRACTIONAL±1/32 ANGULAR: MACH±1/2 Deg TWO PLACE DECIMAL ±.01 THREE PLACE DECIMAL ±.005 | DRAWN     | NAME | DATE | SEASTROM MF     | G        |
|-----------------------------------------------------------------------------------------------------------------------------|-----------|------|------|-----------------|----------|
|                                                                                                                             | CHECKED   |      |      |                 |          |
|                                                                                                                             | ENG APPR. |      |      | D-SHAPED WASHER |          |
|                                                                                                                             | MFG APPR. |      |      |                 |          |
| MATERIAL COLD ROLLED STEEL                                                                                                  | Q.A.      |      |      |                 |          |
|                                                                                                                             | COMMENTS  | S:   | •    |                 |          |
| FINISH<br>SEE NOTE 1                                                                                                        |           |      |      | SIZE DWG. NO.   | R        |
| DRAWING IS NOT TO SCALE                                                                                                     |           |      |      | A 5735-36       | -        |
| DRAWING IS NOT TO SCALE                                                                                                     |           |      |      | l ISHE          | EET 1 OF |