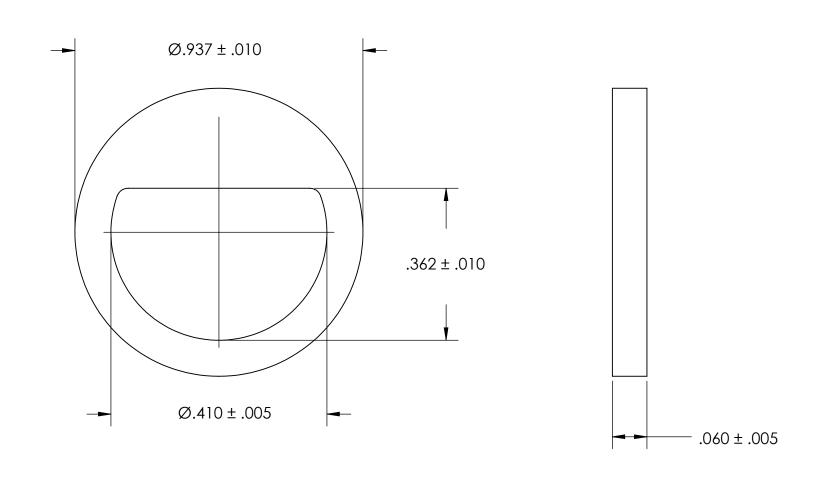

NOTES 1. NONE

|                                                                                                                                        | DIMENSIONS ARE IN INCHES TOLERANCES: FRACTIONAL±1/32 ANGULAR: MACH±1/2 Deg TWO PLACE DECIMAL ±.01 THREE PLACE DECIMAL ±.005 |           | NAME | DATE | CEACIDONA NACO     |
|----------------------------------------------------------------------------------------------------------------------------------------|-----------------------------------------------------------------------------------------------------------------------------|-----------|------|------|--------------------|
| PROPRIETARY AND CONFIDENTIAL                                                                                                           |                                                                                                                             | DRAWN     |      |      | SEASTROM MFG       |
|                                                                                                                                        |                                                                                                                             | CHECKED   |      |      |                    |
|                                                                                                                                        |                                                                                                                             | ENG APPR. |      |      | D-SHAPED WASHER    |
|                                                                                                                                        |                                                                                                                             | MFG APPR. |      |      |                    |
| THE INFORMATION CONTAINED IN THIS<br>DRAWING IS THE SOLE PROPERTY OF                                                                   | MATERIAL                                                                                                                    | Q.A.      |      |      |                    |
| SEASTROM MANUFACTURING, ANY REPRODUCTION IN PART OR AS A WHOLE WITHOUT THE WRITTEN PERMISSION OF SEASTROM MANUFACTURING IS PROHIBITED. | COLD ROLLED STEEL                                                                                                           | COMMENTS: |      |      |                    |
|                                                                                                                                        | SEE NOTE 1                                                                                                                  |           |      |      | DWG, NO. REV.      |
|                                                                                                                                        | DRAWING IS NOT TO SCALE                                                                                                     |           |      |      | <b>A</b>   5735-12 |