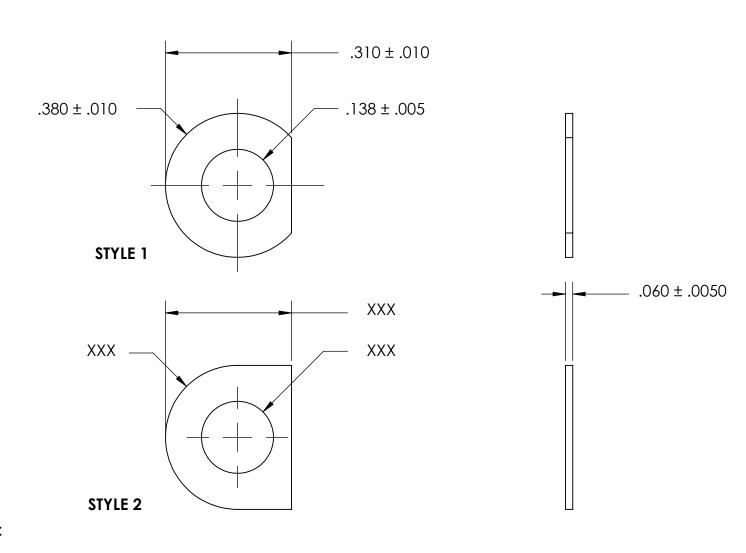

NOTES:

1. NONE

2. STYLE 1

|                                                                                                                                                                                                                                       | DIMENSIONS ARE IN INCHES TOLERANCES: FRACTIONAL±1/32 ANGULAR: MACH±1/2 Deg TWO PLACE DECIMAL ±.01 THREE PLACE DECIMAL ±.005 |           | NAME | DATE | SEASTROM MFG    |      |
|---------------------------------------------------------------------------------------------------------------------------------------------------------------------------------------------------------------------------------------|-----------------------------------------------------------------------------------------------------------------------------|-----------|------|------|-----------------|------|
| PROPRIETARY AND CONFIDENTIAL THE INFORMATION CONTAINED IN THIS DRAWING IS THE SOLE PROPERTY OF SEASTROM MANUFACTURING. ANY REPRODUCTION IN PART OR AS A WHOLE WITHOUT THE WRITTEN PERMISSION OF SEASTROM MANUFACTURING IS PROHIBITED. |                                                                                                                             | DRAWN     |      |      |                 |      |
|                                                                                                                                                                                                                                       |                                                                                                                             | CHECKED   |      |      |                 |      |
|                                                                                                                                                                                                                                       |                                                                                                                             | ENG APPR. |      |      | CLIPPED WASHER  |      |
|                                                                                                                                                                                                                                       |                                                                                                                             | MFG APPR. |      |      |                 |      |
|                                                                                                                                                                                                                                       | MATERIAL                                                                                                                    | Q.A.      |      |      |                 |      |
|                                                                                                                                                                                                                                       | COLD ROLLED STEEL                                                                                                           | COMMENTS: |      |      |                 |      |
|                                                                                                                                                                                                                                       | SEE NOTE 1                                                                                                                  |           |      |      |                 | REV. |
|                                                                                                                                                                                                                                       | DRAWING IS NOT TO SCALE                                                                                                     |           |      |      | <b>A</b> 5734-9 |      |
|                                                                                                                                                                                                                                       |                                                                                                                             |           |      |      | SHEET 1 OF      | - 1  |