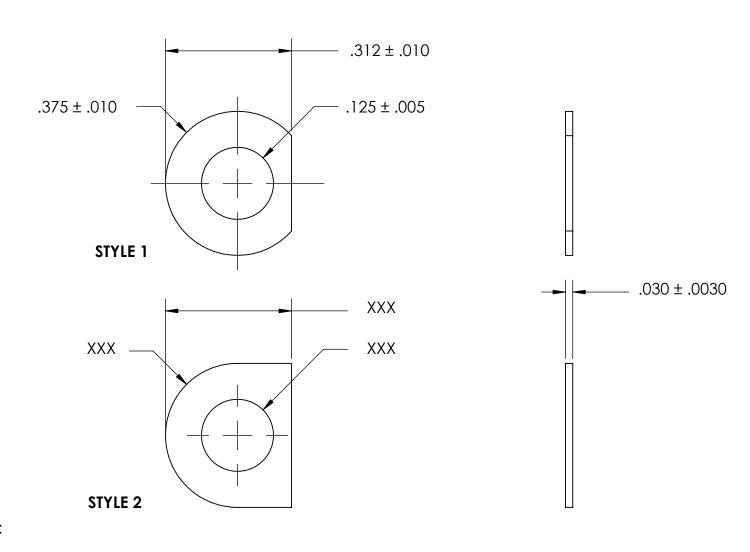

NOTES:

1. NONE

2. STYLE 1

|                                                                                                                                                                                                                                       | DIMENSIONS ARE IN INCHES                                                                           |           | NAME | DATE | SEASTROM MFG   |          |           |
|---------------------------------------------------------------------------------------------------------------------------------------------------------------------------------------------------------------------------------------|----------------------------------------------------------------------------------------------------|-----------|------|------|----------------|----------|-----------|
| PROPRIETARY AND CONFIDENTIAL THE INFORMATION CONTAINED IN THIS DRAWING IS THE SOLE PROPERTY OF SEASTROM MANUFACTURING, ANY REPRODUCTION IN PART OR AS A WHOLE WITHOUT THE WRITTEN PERMISSION OF SEASTROM MANUFACTURING IS PROHIBITED. | TOLERANCES: FRACTIONAL±1/32 ANGULAR: MACH±1/2 Deg TWO PLACE DECIMAL ±.01 THREE PLACE DECIMAL ±.005 | DRAWN     |      |      |                |          |           |
|                                                                                                                                                                                                                                       |                                                                                                    | CHECKED   |      |      | CLIPPED WASHER |          |           |
|                                                                                                                                                                                                                                       |                                                                                                    | ENG APPR. |      |      |                |          |           |
|                                                                                                                                                                                                                                       |                                                                                                    | MFG APPR. |      |      |                |          |           |
|                                                                                                                                                                                                                                       | MATERIAL                                                                                           | Q.A.      |      |      |                |          |           |
|                                                                                                                                                                                                                                       | COLD ROLLED STEEL                                                                                  | COMMENTS: |      | 1    |                |          |           |
|                                                                                                                                                                                                                                       | SEE NOTE 1                                                                                         |           |      |      |                | DWG. NO. | REV.      |
|                                                                                                                                                                                                                                       | DRAWING IS NOT TO SCALE                                                                            |           |      |      | Α              | 5734-8   | <u> -</u> |
|                                                                                                                                                                                                                                       |                                                                                                    |           |      |      |                | ISHEET 1 | OFI       |