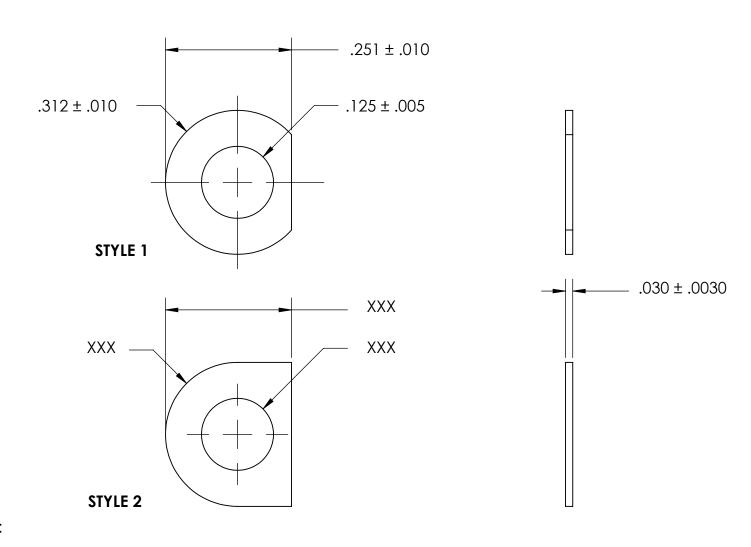

NOTES:

- 1. CADMIUM PLATE PER AMS QQ-P-416 TYPE II CLASS 2
- 2. STYLE 1
- 3. DIMENSIONS APPLY PRIOR TO PLATING.

| PROPRIETARY AND CONFIDENTIAL          |
|---------------------------------------|
| THE INFORMATION CONTAINED IN THIS     |
| DRAWING IS THE SOLE PROPERTY OF       |
| SEASTROM MANUFACTURING. ANY           |
| REPRODUCTION IN PART OR AS A WHOLE    |
| WITHOUT THE WRITTEN PERMISSION OF     |
| SEASTROM MANUFACTURING IS PROHIBITED. |

|   | DIMENSIONS ARE IN INCHES TOLERANCES: FRACTIONAL±1/32 ANGULAR: MACH±1/2 Deg TWO PLACE DECIMAL ±.01 THREE PLACE DECIMAL ±.005 | DRAWN     | NAME | DATE | SEASTROM MFG   |
|---|-----------------------------------------------------------------------------------------------------------------------------|-----------|------|------|----------------|
|   |                                                                                                                             | CHECKED   |      |      | CLIPPED WASHER |
|   |                                                                                                                             | ENG APPR. |      |      |                |
|   |                                                                                                                             | MFG APPR. |      |      |                |
|   | MATERIAL                                                                                                                    | Q.A.      |      |      |                |
|   | COLD ROLLED STEEL                                                                                                           | COMMENTS: |      |      |                |
| E | SEE NOTE 1                                                                                                                  |           |      |      | SIZE DWG. NO.  |
|   | DRAWING IS NOT TO SCALE                                                                                                     |           |      |      | A 5734-7-C2 -  |
|   |                                                                                                                             | 1         |      |      | I SHEFT 1 OF 1 |