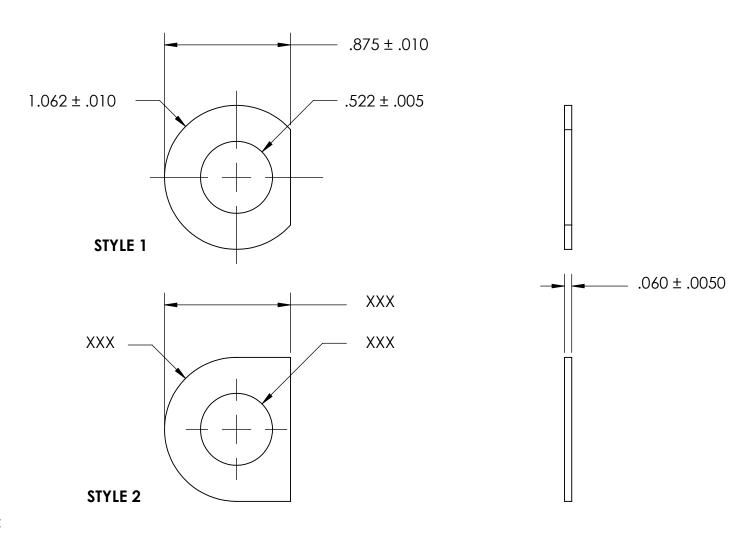

NOTES:

1. NONE

2. STYLE 1

| DRAWING IS THE SOLE PROPERTY OF SEASTROM MANUFACTURING. ANY                                                                | PROPRIETARY AND CONFIDENTIAL       | THR    |
|----------------------------------------------------------------------------------------------------------------------------|------------------------------------|--------|
| SEASTROM MANUFACTURING. ANY REPRODUCTION IN PART OR AS A WHOLE WITHOUT THE WRITTEN PERMISSION OF SEASTROM MANUFACTURING IS |                                    | MATE   |
| REPRODUCTION IN PART OR AS A WHOLE WITHOUT THE WRITTEN PERMISSION OF SEASTROM MANUFACTURING IS                             |                                    | CC     |
| SEASTROM MANUFACTURING IS                                                                                                  | REPRODUCTION IN PART OR AS A WHOLE | FINISH |
|                                                                                                                            |                                    | 2EE    |
|                                                                                                                            |                                    |        |

|    | DIMENSIONS ARE IN INCHES TOLERANCES: FRACTIONAL±1/32 ANGULAR: MACH±1/2 Deg TWO PLACE DECIMAL ±.01 THREE PLACE DECIMAL ±.005 | DRAWN     | NAME | DATE |                | SEASTROM MFG   |          |              |  |
|----|-----------------------------------------------------------------------------------------------------------------------------|-----------|------|------|----------------|----------------|----------|--------------|--|
|    |                                                                                                                             | CHECKED   |      |      |                |                |          |              |  |
|    |                                                                                                                             | ENG APPR. |      |      |                | CLIPPED WASHER |          |              |  |
|    |                                                                                                                             | MFG APPR. |      |      | CLIFFED WASHER |                |          |              |  |
|    | MATERIAL                                                                                                                    | Q.A.      |      |      |                |                |          |              |  |
| E. | COLD ROLLED STEEL                                                                                                           | COMMENTS: |      |      | 1              |                |          |              |  |
|    | SEE NOTE 1                                                                                                                  |           |      |      |                | DWG. NO.       |          | REV.         |  |
|    | DRAWING IS NOT TO SCALE                                                                                                     |           |      |      | Α              | 5734-48        | HEET 1 C | -<br>)F 1    |  |
|    |                                                                                                                             |           |      |      |                | ى د            | HEEL I C | <i>/</i> Γ I |  |