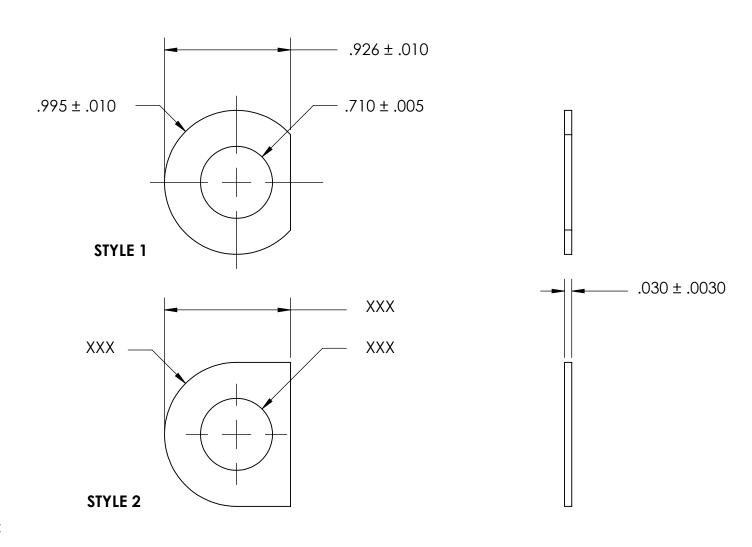

NOTES:

1. NONE

2. STYLE 1

|                                                                                                                                                                                                          | DIMENSIONS ARE IN INCHES TOLERANCES: FRACTIONAL±1/32 ANGULAR: MACH±1/2 Deg TWO PLACE DECIMAL ±.01 THREE PLACE DECIMAL ±.005 |           | NAME | DATE | SEASTROM MFG   |         |      |
|----------------------------------------------------------------------------------------------------------------------------------------------------------------------------------------------------------|-----------------------------------------------------------------------------------------------------------------------------|-----------|------|------|----------------|---------|------|
|                                                                                                                                                                                                          |                                                                                                                             | DRAWN     |      |      |                |         |      |
|                                                                                                                                                                                                          |                                                                                                                             | CHECKED   |      |      |                |         |      |
|                                                                                                                                                                                                          |                                                                                                                             | ENG APPR. |      |      | CLIPPED WASHER |         |      |
| PROPRIETARY AND CONFIDENTIAL                                                                                                                                                                             |                                                                                                                             | MFG APPR. |      |      |                |         |      |
| THE INFORMATION CONTAINED IN THIS DRAWING IS THE SOLE PROPERTY OF SEASTROM MANUFACTURING. ANY REPRODUCTION IN PART OR AS A WHOLE WITHOUT THE WRITTEN PERMISSION OF SEASTROM MANUFACTURING IS PROHIBITED. | MATERIAL                                                                                                                    | Q.A.      |      |      | ĺ              |         |      |
|                                                                                                                                                                                                          | COLD ROLLED STEEL                                                                                                           | COMMENTS: |      | İ    |                |         |      |
|                                                                                                                                                                                                          | SEE NOTE 1                                                                                                                  |           |      |      | DWG. NO.       | REV.    |      |
|                                                                                                                                                                                                          | DRAWING IS NOT TO SCALE                                                                                                     |           |      |      | Α              | 5734-41 | -    |
|                                                                                                                                                                                                          |                                                                                                                             |           |      |      | l              | SHFFT 1 | OF 1 |