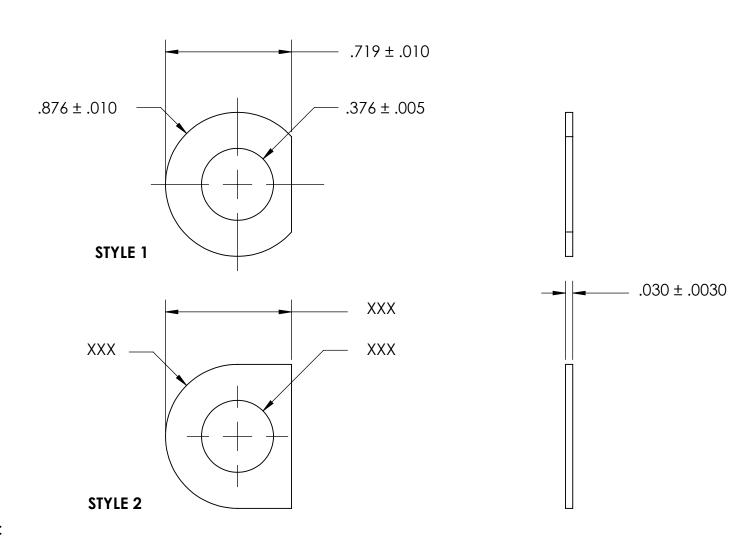

NOTES:

1. NONE

2. STYLE 1

|                                                                                                                                                                                                          | DIMENSIONS ARE IN INCHES TOLERANCES: FRACTIONAL±1/32 ANGULAR: MACH±1/2 Deg TWO PLACE DECIMAL ±.01 THREE PLACE DECIMAL ±.005 |           | NAME  | DATE | CEACTDONA NACO |      |
|----------------------------------------------------------------------------------------------------------------------------------------------------------------------------------------------------------|-----------------------------------------------------------------------------------------------------------------------------|-----------|-------|------|----------------|------|
|                                                                                                                                                                                                          |                                                                                                                             | DRAWN     |       |      | SEASTROM MFG   |      |
|                                                                                                                                                                                                          |                                                                                                                             | CHECKED   |       |      |                |      |
|                                                                                                                                                                                                          |                                                                                                                             | ENG APPR. |       |      | CLIPPED WASHER |      |
| PROPRIETARY AND CONFIDENTIAL                                                                                                                                                                             |                                                                                                                             | MFG APPR. |       |      | CLIFFED WASHER |      |
| THE INFORMATION CONTAINED IN THIS DRAWING IS THE SOLE PROPERTY OF SEASTROM MANUFACTURING. ANY REPRODUCTION IN PART OR AS A WHOLE WITHOUT THE WRITTEN PERMISSION OF SEASTROM MANUFACTURING IS PROHIBITED. | MATERIAL                                                                                                                    | Q.A.      |       |      |                |      |
|                                                                                                                                                                                                          | COLD ROLLED STEEL                                                                                                           | COMMENTS  | ENTS: |      |                |      |
|                                                                                                                                                                                                          | SEE NOTE 1                                                                                                                  |           |       |      |                | REV. |
|                                                                                                                                                                                                          | DRAWING IS NOT TO SCALE                                                                                                     |           |       |      | A 5734-40  -   |      |
|                                                                                                                                                                                                          |                                                                                                                             |           |       |      | SHEET 1 OF     | - I  |