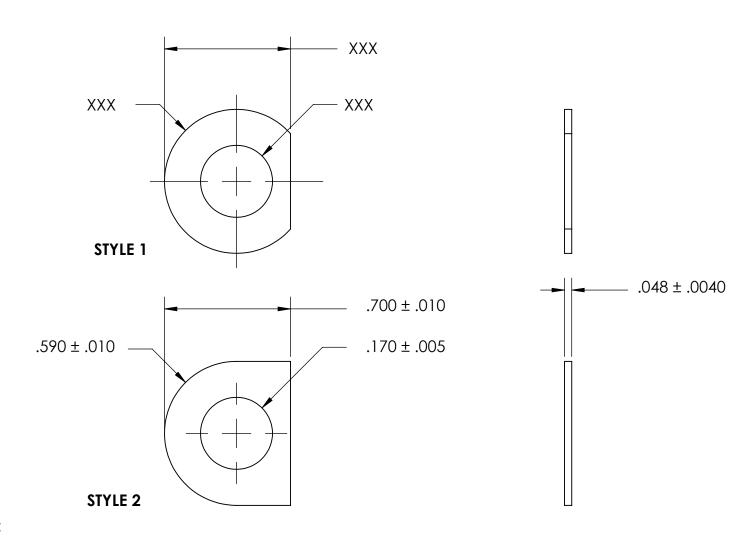

NOTES:

1. NONE

2. STYLE 2

|   | DIMENSIONS ARE IN INCHES TOLERANCES: FRACTIONAL±1/32 ANGULAR: MACH±1/2 Deg TWO PLACE DECIMAL ±.01                                                                                                                                     | DRAWN                      | NAME      | DATE | SEASTROM MFG   |                |
|---|---------------------------------------------------------------------------------------------------------------------------------------------------------------------------------------------------------------------------------------|----------------------------|-----------|------|----------------|----------------|
|   |                                                                                                                                                                                                                                       | CHECKED                    |           |      | CLIPPED WASHER |                |
|   |                                                                                                                                                                                                                                       | ENG APPR.                  |           |      |                |                |
|   | PROPRIETARY AND CONFIDENTIAL THE INFORMATION CONTAINED IN THIS DRAWING IS THE SOLE PROPERTY OF SEASTROM MANUFACTURING, ANY REPRODUCTION IN PART OR AS A WHOLE WITHOUT THE WRITTEN PERMISSION OF SEASTROM MANUFACTURING IS PROHIBITED. | THREE PLACE DECIMAL ±.005  | MFG APPR. |      |                | CLIFFED WASHER |
| : |                                                                                                                                                                                                                                       | MATERIAL COLD ROLLED STEEL | Q.A.      |      |                |                |
|   |                                                                                                                                                                                                                                       | FINISH                     | COMMENTS: |      |                |                |
|   |                                                                                                                                                                                                                                       | SEE NOTE 1                 |           |      |                | SIZE DWG. NO.  |
|   |                                                                                                                                                                                                                                       | DRAWING IS NOT TO SCALE    |           |      |                | A 5734-35      |
|   |                                                                                                                                                                                                                                       |                            |           |      |                | SHEET 1 OF 1   |