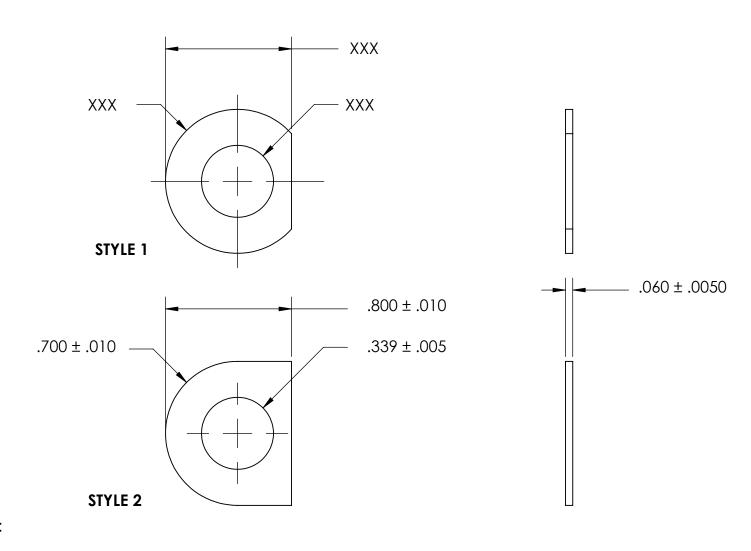

NOTES:

1. NONE

2. STYLE 2

|                                                                                                                                                                                                          | DIMENSIONS ARE IN INCHES TOLERANCES: FRACTIONAL±1/32 ANGULAR: MACH±1/2 Deg TWO PLACE DECIMAL ±.01 THREE PLACE DECIMAL ±.005 |           | NAME | DATE |                | SEASTROM MFG |      |
|----------------------------------------------------------------------------------------------------------------------------------------------------------------------------------------------------------|-----------------------------------------------------------------------------------------------------------------------------|-----------|------|------|----------------|--------------|------|
|                                                                                                                                                                                                          |                                                                                                                             | DRAWN     |      |      |                |              |      |
|                                                                                                                                                                                                          |                                                                                                                             | CHECKED   |      |      |                |              |      |
|                                                                                                                                                                                                          |                                                                                                                             | ENG APPR. |      |      | CLIPPED WASHER |              |      |
| PROPRIETARY AND CONFIDENTIAL                                                                                                                                                                             |                                                                                                                             | MFG APPR. |      |      | CLIFFED WASHER |              |      |
| THE INFORMATION CONTAINED IN THIS DRAWING IS THE SOLE PROPERTY OF SEASTROM MANUFACTURING. ANY REPRODUCTION IN PART OR AS A WHOLE WITHOUT THE WRITTEN PERMISSION OF SEASTROM MANUFACTURING IS PROHIBITED. | MATERIAL COLD ROLLED STEEL                                                                                                  | Q.A.      |      |      |                |              |      |
|                                                                                                                                                                                                          |                                                                                                                             | COMMENTS: |      | 1    |                |              |      |
|                                                                                                                                                                                                          | SEE NOTE 1                                                                                                                  |           |      |      |                | WG. NO.      | REV. |
|                                                                                                                                                                                                          | DRAWING IS NOT TO SCALE                                                                                                     |           |      |      | Α              | 5734-30      | -    |
|                                                                                                                                                                                                          |                                                                                                                             | I         |      |      | I              | SHEET 1 C    | DF 1 |