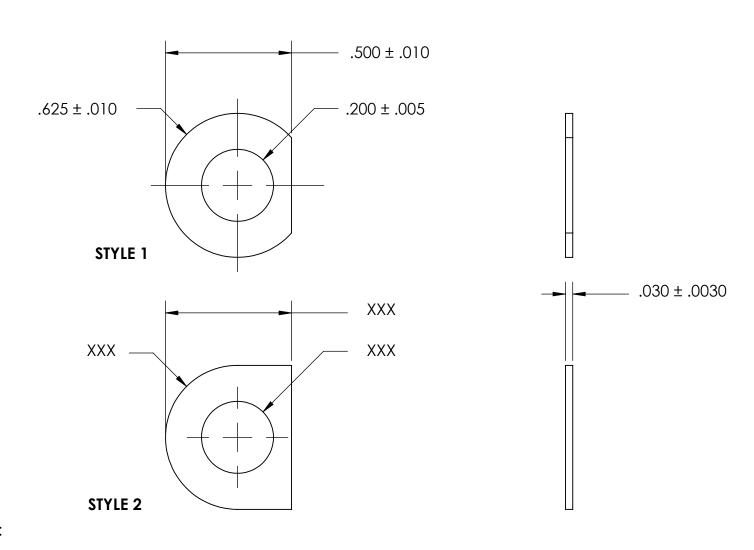

NOTES:

1. NONE

2. STYLE 1

| PROPRIETARY AND CONFIDENTIAL THE INFORMATION CONTAINED IN THIS DRAWING IS THE SOLE PROPERTY OF SEASTROM MANUFACTURING. ANY REPRODUCTION IN PART OR AS A WHOLE WITHOUT THE WRITTEN PERMISSION OF SEASTROM MANUFACTURING IS | DIMENSIONS ARE IN INCHES TOLERANCES: FRACTIONAL±1/32 ANGULAR: MACH±1/2 Deg |           | NAME | DATE | SEASTROM MFG   |
|---------------------------------------------------------------------------------------------------------------------------------------------------------------------------------------------------------------------------|----------------------------------------------------------------------------|-----------|------|------|----------------|
|                                                                                                                                                                                                                           |                                                                            | DRAWN     |      |      |                |
|                                                                                                                                                                                                                           |                                                                            | CHECKED   |      |      |                |
|                                                                                                                                                                                                                           | TWO PLACE DECIMAL ±.01                                                     | ENG APPR. |      |      | CLIPPED WASHER |
| THE INFORMATION CONTAINED IN THIS DRAWING IS THE SOLE PROPERTY OF SEASTROM MANUFACTURING. ANY REPRODUCTION IN PART OR AS A WHOLE WITHOUT THE WRITTEN PERMISSION OF                                                        | THREE PLACE DECIMAL ±.005                                                  | MFG APPR. |      |      | CLIFFED WASHER |
|                                                                                                                                                                                                                           | MATERIAL                                                                   | Q.A.      |      |      |                |
|                                                                                                                                                                                                                           | COLD ROLLED STEEL                                                          | COMMENTS: |      |      |                |
|                                                                                                                                                                                                                           | SEE NOTE 1                                                                 |           |      |      | SIZE DWG. NO.  |
|                                                                                                                                                                                                                           | DRAWING IS NOT TO SCALE                                                    |           |      |      | A 5734-27  -   |
| TROTIBILED.                                                                                                                                                                                                               | DIO TITILO IO TO TO TO TEL                                                 |           |      |      | SHEET 1 OF 1   |