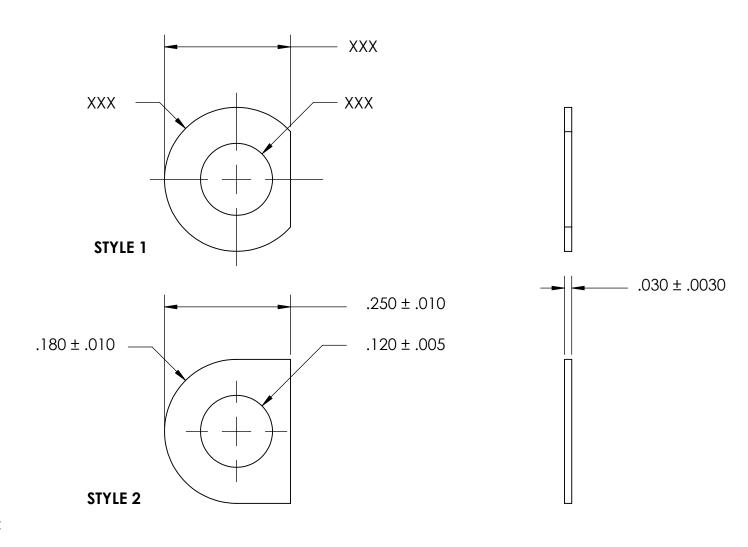

NOTES:

1. NONE

2. STYLE 2

|                                                                                                                                                                                       | DIMENSIONS ARE IN INCHES TOLERANCES: FRACTIONAL±1/32 ANGULAR: MACH±1/2 Deg TWO PLACE DECIMAL ±.01 THREE PLACE DECIMAL ±.005 |           | NAME | DATE | CEACTDONA NAEC     |
|---------------------------------------------------------------------------------------------------------------------------------------------------------------------------------------|-----------------------------------------------------------------------------------------------------------------------------|-----------|------|------|--------------------|
|                                                                                                                                                                                       |                                                                                                                             | DRAWN     |      |      | SEASTROM MFG       |
|                                                                                                                                                                                       |                                                                                                                             | CHECKED   |      |      |                    |
|                                                                                                                                                                                       |                                                                                                                             | ENG APPR. |      |      | CLIPPED WASHER     |
| PROPRIETARY AND CONFIDENTIAL                                                                                                                                                          |                                                                                                                             | MFG APPR. |      |      |                    |
| THE INFORMATION CONTAINED IN THIS DRAWING IS THE SOLE PROPERTY OF                                                                                                                     | MATERIAL                                                                                                                    | Q.A.      |      |      |                    |
| DRAWING IS THE SOLE PROPERTY OF<br>SEASTROM MANUFACTURING. ANY<br>REPRODUCTION IN PART OR AS A WHOLE<br>WITHOUT THE WRITTEN PERMISSION OF<br>SEASTROM MANUFACTURING IS<br>PROHIBITED. | COLD ROLLED STEEL                                                                                                           | COMMENTS: |      |      |                    |
|                                                                                                                                                                                       | SEE NOTE 1                                                                                                                  |           |      |      | SIZE DWG. NO.      |
|                                                                                                                                                                                       | DRAWING IS NOT TO SCALE                                                                                                     |           |      |      | <b>A</b>   5734-23 |