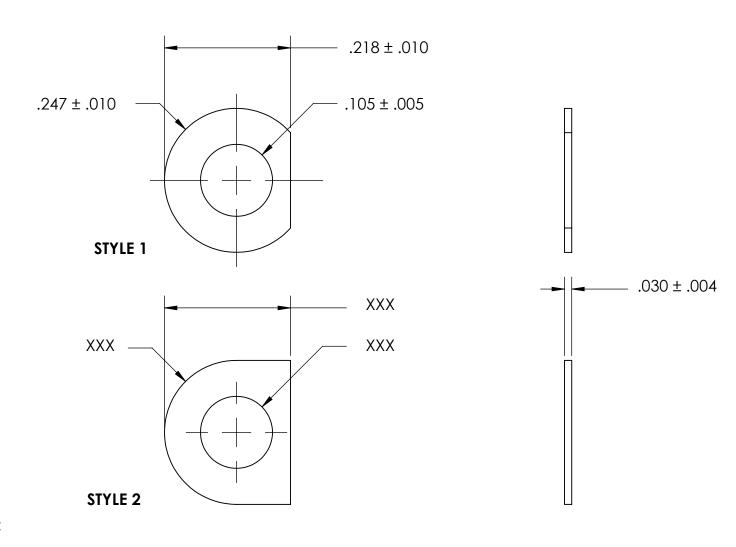

NOTES:

1. NONE

2. STYLE 1

|                                                                                                                                                                                                          | DIMENSIONS ARE IN INCHES TOLERANCES: FRACTIONAL ± 1/32 ANGULAR: MACH±1/2 Deg TWO PLACE DECIMAL ±.01 THREE PLACE DECIMAL ±.05 | DRAWN     | NAME | DATE | SEASTROM MFG   |    |
|----------------------------------------------------------------------------------------------------------------------------------------------------------------------------------------------------------|------------------------------------------------------------------------------------------------------------------------------|-----------|------|------|----------------|----|
|                                                                                                                                                                                                          |                                                                                                                              | CHECKED   |      |      |                |    |
|                                                                                                                                                                                                          |                                                                                                                              | ENG APPR. |      |      | CLIPPED WASHER |    |
| PROPRIETARY AND CONFIDENTIAL                                                                                                                                                                             |                                                                                                                              | MFG APPR. |      |      |                |    |
| THE INFORMATION CONTAINED IN THIS DRAWING IS THE SOLE PROPERTY OF SEASTROM MANUFACTURING. ANY REPRODUCTION IN PART OR AS A WHOLE WITHOUT THE WRITTEN PERMISSION OF SEASTROM MANUFACTURING IS PROHIBITED. | MATERIAL<br>300 SERIES STAINLESS                                                                                             | Q.A.      |      |      |                |    |
|                                                                                                                                                                                                          |                                                                                                                              | COMMENTS: |      |      |                |    |
|                                                                                                                                                                                                          | SEE NOTE 1                                                                                                                   |           |      |      | SIZE DWG. NO.  | RE |
|                                                                                                                                                                                                          | DRAWING IS NOT TO SCALE                                                                                                      |           |      |      | A 5734-22-SS   | Ť- |