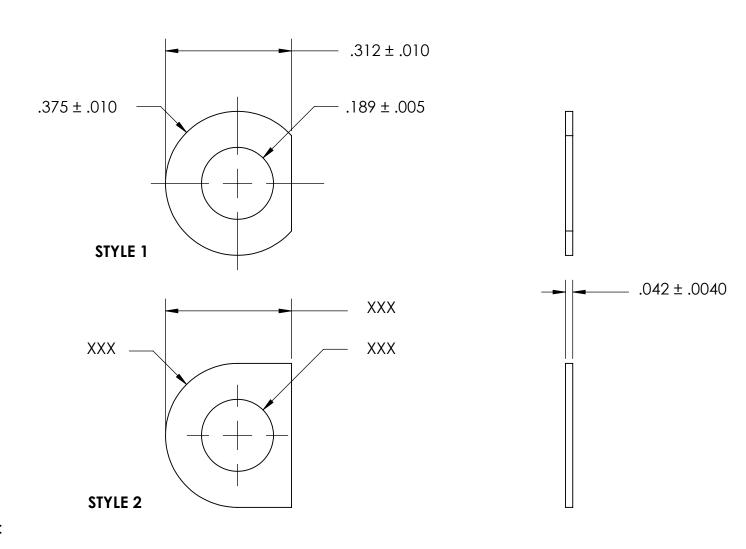

NOTES:

1. NONE

2. STYLE 1

| PROPRIETARY AND CONFIDENTIAL                                                                                                                                                          | DIMENSIONS ARE IN INCHES TOLERANCES: FRACTIONAL±1/32 ANGULAR: MACH±1/2 Deg TWO PLACE DECIMAL ±.01 THREE PLACE DECIMAL ±.005 | DRAWN     | NAME | DATE | SEASTROM MFG       |
|---------------------------------------------------------------------------------------------------------------------------------------------------------------------------------------|-----------------------------------------------------------------------------------------------------------------------------|-----------|------|------|--------------------|
|                                                                                                                                                                                       |                                                                                                                             | CHECKED   |      |      |                    |
|                                                                                                                                                                                       |                                                                                                                             | ENG APPR. |      |      | CLIPPED WASHER     |
|                                                                                                                                                                                       |                                                                                                                             | MFG APPR. |      |      |                    |
| THE INFORMATION CONTAINED IN THIS<br>DRAWING IS THE SOLE PROPERTY OF                                                                                                                  | MATERIAL                                                                                                                    | Q.A.      |      |      |                    |
| DRAWING IS THE SOLE FROTERTH OF<br>SEASTROM MANUFACTURING. ANY<br>REPRODUCTION IN PART OR AS A WHOLE<br>WITHOUT THE WRITTEN PERMISSION OF<br>SEASTROM MANUFACTURING IS<br>PROHIBITED. | COLD ROLLED STEEL                                                                                                           | COMMENTS: |      |      |                    |
|                                                                                                                                                                                       | SEE NOTE 1                                                                                                                  |           |      |      | SIZE DWG. NO.      |
|                                                                                                                                                                                       | DRAWING IS NOT TO SCALE                                                                                                     |           |      |      | <b>A</b>   5734-15 |