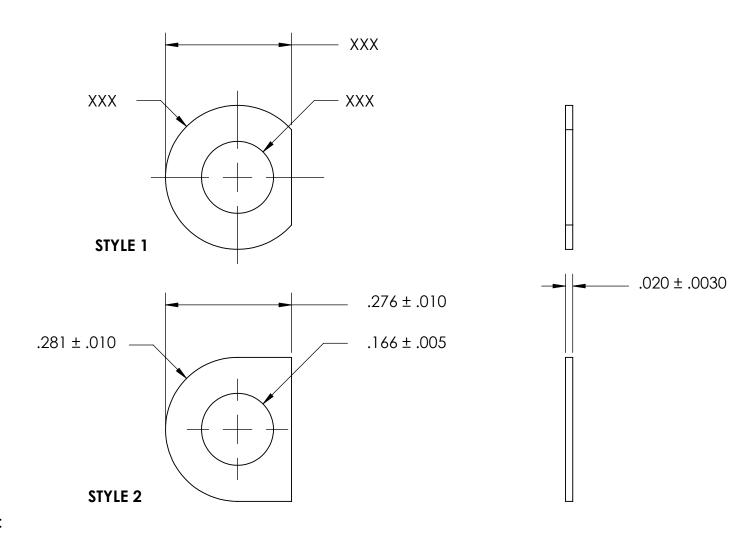

NOTES:

1. NONE

2. STYLE 2

|                                                                                                                                                                                                                                       | DIMENSIONS ARE IN INCHES                                                                                       |           | NAME | DATE | SEASTROM MFG   |         |           |
|---------------------------------------------------------------------------------------------------------------------------------------------------------------------------------------------------------------------------------------|----------------------------------------------------------------------------------------------------------------|-----------|------|------|----------------|---------|-----------|
| PROPRIETARY AND CONFIDENTIAL THE INFORMATION CONTAINED IN THIS DRAWING IS THE SOLE PROPERTY OF SEASTROM MANUFACTURING, ANY REPRODUCTION IN PART OR AS A WHOLE WITHOUT THE WRITTEN PERMISSION OF SEASTROM MANUFACTURING IS PROHIBITED. | TOLERANCES:<br>FRACTIONAL±1/32<br>ANGULAR: MACH±1/2 Deg<br>TWO PLACE DECIMAL ±.01<br>THREE PLACE DECIMAL ±.005 | DRAWN     |      |      |                |         |           |
|                                                                                                                                                                                                                                       |                                                                                                                | CHECKED   |      |      | CLIPPED WASHER |         |           |
|                                                                                                                                                                                                                                       |                                                                                                                | ENG APPR. |      |      |                |         |           |
|                                                                                                                                                                                                                                       |                                                                                                                | MFG APPR. |      |      |                |         |           |
|                                                                                                                                                                                                                                       | MATERIAL                                                                                                       | Q.A.      |      |      |                |         |           |
|                                                                                                                                                                                                                                       | COLD ROLLED STEEL                                                                                              | COMMENTS  | S:   |      | İ              |         |           |
|                                                                                                                                                                                                                                       | SEE NOTE 1                                                                                                     |           |      |      | DWG. NO.       | REV.    |           |
|                                                                                                                                                                                                                                       | DRAWING IS NOT TO SCALE                                                                                        |           |      |      | Α              | 5734-13 | <u> -</u> |
|                                                                                                                                                                                                                                       |                                                                                                                |           |      |      |                | SHEET 1 | OF 1      |