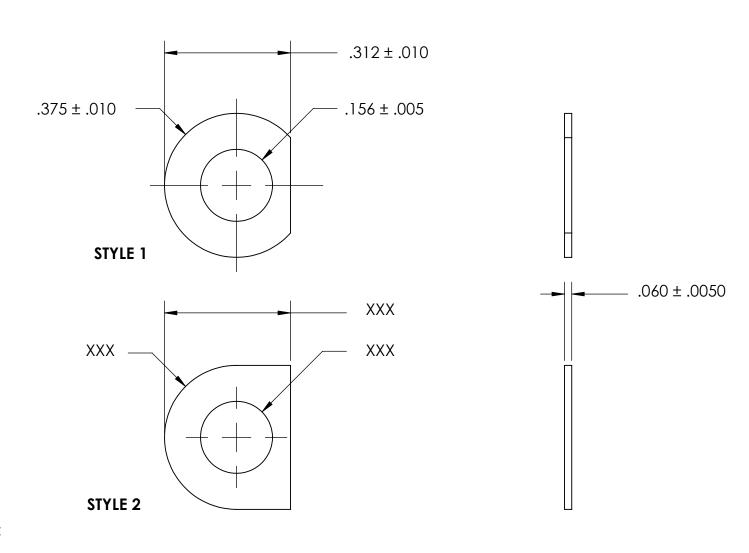

NOTES:

1. NONE

2. STYLE 1

|                                                                                                                                        | TOLERANCES:                           | DRAWN     |  | SEASTROM MFG   |
|----------------------------------------------------------------------------------------------------------------------------------------|---------------------------------------|-----------|--|----------------|
|                                                                                                                                        | FRACTIONAL±1/32 ANGULAR: MACH±1/2 Deg | CHECKED   |  | CLIPPED WASHER |
|                                                                                                                                        | TWO PLACE DECIMAL ±.01                | ENG APPR. |  |                |
| PROPRIETARY AND CONFIDENTIAL                                                                                                           | THREE PLACE DECIMAL ±.005             | MFG APPR. |  |                |
| THE INFORMATION CONTAINED IN THIS DRAWING IS THE SOLE PROPERTY OF                                                                      | MATERIAL                              | Q.A.      |  | 1              |
| SEASTROM MANUFACTURING. ANY REPRODUCTION IN PART OR AS A WHOLE WITHOUT THE WRITTEN PERMISSION OF SEASTROM MANUFACTURING IS PROHIBITED. | COLD ROLLED STEEL                     | COMMENTS: |  | 1              |
|                                                                                                                                        | SEE NOTE 1                            |           |  | SIZE DWG. NO.  |
|                                                                                                                                        | DRAWING IS NOT TO SCALE               |           |  | A 5734-10      |
|                                                                                                                                        |                                       |           |  |                |