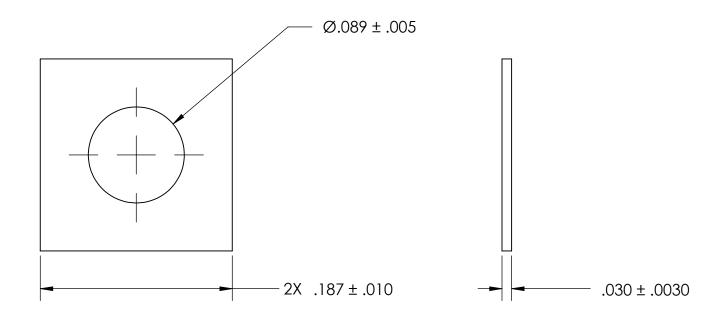

## NOTES

1.

2. SCREW SIZE: 2 / M2

3. DIMENSIONS APPLY PRIOR TO PLATING.

| PROPRIETARY AND CONFIDENTIAL       |
|------------------------------------|
| THE INFORMATION CONTAINED IN THIS  |
| DRAWING IS THE SOLE PROPERTY OF    |
| SEASTROM MANUFACTURING. ANY        |
| REPRODUCTION IN PART OR AS A WHOLE |
| WITHOUT THE WRITTEN PERMISSION OF  |
| SEASTROM MANUFACTURING IS          |
| PROHIBITED.                        |

|   | DIMENSIONS ARE IN INCHES TOLERANCES: FRACTIONAL±1/32 ANGULAR: MACH±1/2 Deg TWO PLACE DECIMAL ±.01 THREE PLACE DECIMAL ±.005 | DRAWN     | NAME | DATE | SEASTROM MFG        |     |
|---|-----------------------------------------------------------------------------------------------------------------------------|-----------|------|------|---------------------|-----|
|   |                                                                                                                             | CHECKED   |      |      | 02/10/11/07/17/11/0 |     |
|   |                                                                                                                             | ENG APPR. |      |      | SQUARE WASHER       |     |
|   |                                                                                                                             | MFG APPR. |      |      |                     |     |
|   | MATERIAL COLD ROLLED STEEL                                                                                                  | Q.A.      |      |      |                     |     |
|   |                                                                                                                             | COMMENTS: |      |      |                     |     |
| E | FINISH<br>SEE NOTE 1                                                                                                        |           |      |      |                     | EV. |
|   | DRAWING IS NOT TO SCALE                                                                                                     |           |      |      | A 5733-7  -         |     |