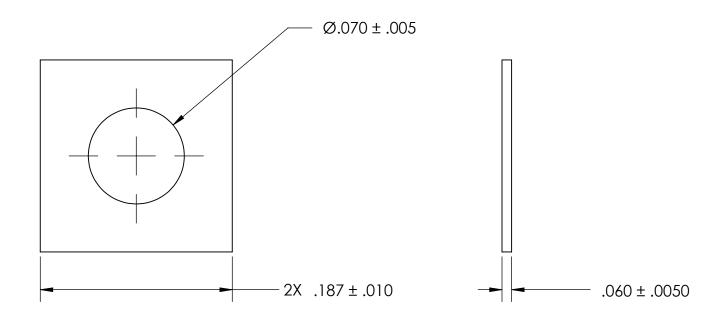

## NOTES 1.

2. SCREW SIZE: 0 / M1.6

3. DIMENSIONS APPLY PRIOR TO PLATING.

| PROPRIETARY AND CONFIDENTIAL       |
|------------------------------------|
| THE INFORMATION CONTAINED IN THIS  |
| DRAWING IS THE SOLE PROPERTY OF    |
| SEASTROM MANUFACTURING. ANY        |
| REPRODUCTION IN PART OR AS A WHOLE |
| WITHOUT THE WRITTEN PERMISSION OF  |
| SEASTROM MANUFACTURING IS          |
| PROHIBITED.                        |

|   | DIMENSIONS ARE IN INCHES TOLERANCES: FRACTIONAL± 1/32 ANGULAR: MACH±1/2 Deg TWO PLACE DECIMAL ±.01 THREE PLACE DECIMAL ±.005 | DRAWN     | NAME | DATE | SEASTROM MFG  |                 |      |
|---|------------------------------------------------------------------------------------------------------------------------------|-----------|------|------|---------------|-----------------|------|
|   |                                                                                                                              | CHECKED   |      |      |               |                 |      |
|   |                                                                                                                              | ENG APPR. |      |      | ł             | COLLA DE MACHED |      |
|   |                                                                                                                              | MFG APPR. |      |      | SQUARE WASHER |                 |      |
|   | MATERIAL COLD ROLLED STEEL                                                                                                   | Q.A.      |      |      |               |                 |      |
|   |                                                                                                                              | COMMENTS: |      |      |               |                 |      |
| E | FINISH<br>SEE NOTE 1                                                                                                         |           |      |      |               |                 | REV. |
|   | DRAWING IS NOT TO SCALE                                                                                                      |           |      |      | A 5733-5      |                 | -    |