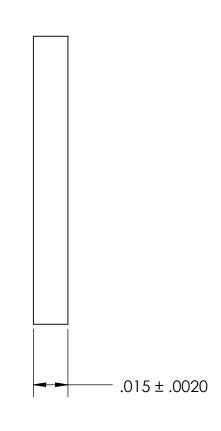

NOTES 1. NONE

PROPRIETARY AND CONFIDENTIAL
THE INFORMATION CONTAINED IN THIS

THE INFORMATION CONTAINED IN THIS DRAWING IS THE SOLE PROPERTY OF SEASTROM MANUFACTURING. ANY REPRODUCTION IN PART OR AS A WHOLE WITHOUT THE WRITTEN PERMISSION OF SEASTROM MANUFACTURING IS PROHIBITED.

| DIMENSIONS ARE IN INCHES TOLERANCES: FRACTIONAL±1/32 ANGULAR: MACH±1/2 Deg TWO PLACE DECIMAL ±.01 THREE PLACE DECIMAL ±.005 |           | NAME | DATE |     |  |
|-----------------------------------------------------------------------------------------------------------------------------|-----------|------|------|-----|--|
|                                                                                                                             | DRAWN     |      |      |     |  |
|                                                                                                                             | CHECKED   |      |      |     |  |
|                                                                                                                             | ENG APPR. |      |      | Ì   |  |
|                                                                                                                             | MFG APPR. |      |      | 1   |  |
| MATERIAL COLD ROLLED STEEL                                                                                                  | Q.A.      |      |      | 1   |  |
|                                                                                                                             | COMMENTS  | :    |      | ]   |  |
| FINISH                                                                                                                      |           |      |      | SIZ |  |
| SEE NOTE 1                                                                                                                  |           |      |      | 1   |  |
| DRAWING IS NOT TO SCALE                                                                                                     |           |      |      | ľ   |  |

ATTENIED CLIAFT MAACHED

FLATTENED SHAFT WASHER

SEASTROM MFG

SIZE DWG. NO. REV. - SHEET 1 OF 1