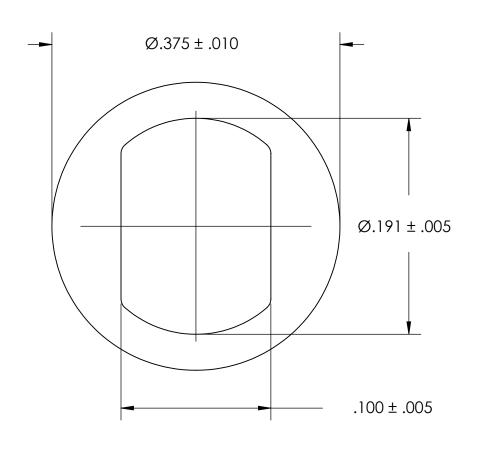

NOTES 1. NONE

PROPRIETARY AND CONFIDENTIAL
THE INFORMATION CONTAINED IN THIS

THE INFORMATION CONTAINED IN THIS DRAWING IS THE SOLE PROPERTY OF SEASTROM MANUFACTURING. ANY REPRODUCTION IN PART OR AS A WHOLE WITHOUT THE WRITTEN PERMISSION OF SEASTROM MANUFACTURING IS PROHIBITED.

| DIMENSIONS ARE IN INCHES TOLERANCES: FRACTIONAL±1/32 ANGULAR: MACH±1/2 Deg TWO PLACE DECIMAL ±.01 THREE PLACE DECIMAL ±.005 |           | NAME | DATE |     |  |
|-----------------------------------------------------------------------------------------------------------------------------|-----------|------|------|-----|--|
|                                                                                                                             | DRAWN     |      |      |     |  |
|                                                                                                                             | CHECKED   |      |      |     |  |
|                                                                                                                             | ENG APPR. |      |      | Ì   |  |
|                                                                                                                             | MFG APPR. |      |      | 1   |  |
| MATERIAL COLD ROLLED STEEL                                                                                                  | Q.A.      |      |      | 1   |  |
|                                                                                                                             | COMMENTS  | :    |      | ]   |  |
| FINISH                                                                                                                      |           |      |      | SIZ |  |
| SEE NOTE 1                                                                                                                  |           |      |      | 1   |  |
| DRAWING IS NOT TO SCALE                                                                                                     |           |      |      | ľ   |  |

ATTENIED CLIAFT MAACHED

FLATTENED SHAFT WASHER

SEASTROM MFG

SIZE DWG. NO. REV. - SHEET 1 OF 1