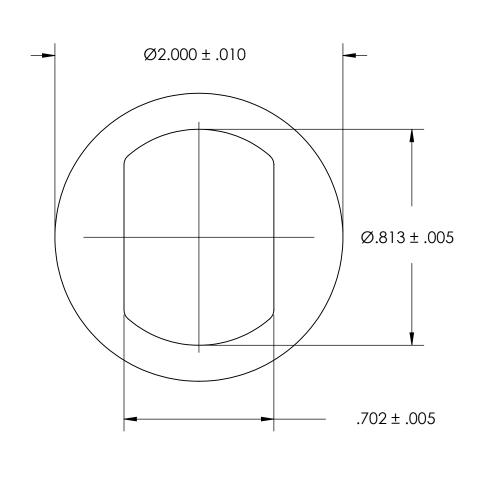

NOTES 1. NONE

PROPRIETARY AND CONFIDENTIAL
THE INFORMATION CONTAINED IN THIS

THE INFORMATION CONTAINED IN THIS DRAWING IS THE SOLE PROPERTY OF SEASTROM MANUFACTURING. ANY REPRODUCTION IN PART OR AS A WHOLE WITHOUT THE WRITTEN PERMISSION OF SEASTROM MANUFACTURING IS PROHIBITED.

| DIMENSIONS ARE IN INCHES TOLERANCES: FRACTIONAL±1/32 ANGULAR: MACH±1/2 Deg TWO PLACE DECIMAL ±.01 THREE PLACE DECIMAL ±.005 |           | NAME | DA |
|-----------------------------------------------------------------------------------------------------------------------------|-----------|------|----|
|                                                                                                                             | DRAWN     |      |    |
|                                                                                                                             | CHECKED   |      |    |
|                                                                                                                             | ENG APPR. |      |    |
|                                                                                                                             | MFG APPR. |      |    |
| MATERIAL COLD ROLLED STEEL                                                                                                  | Q.A.      |      |    |
|                                                                                                                             | COMMENTS: |      |    |
| SEE NOTE 1                                                                                                                  |           |      |    |
| DRAWING IS NOT TO SCALE                                                                                                     |           |      |    |

SEASTROM MFG

FLATTENED SHAFT WASHER