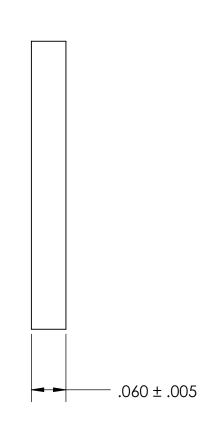

NOTES 1. NONE

PROPRIETARY AND CONFIDENTIAL
THE INFORMATION CONTAINED IN THIS

THE INFORMATION CONTAINED IN THIS DRAWING IS THE SOLE PROPERTY OF SEASTROM MANUFACTURING. ANY REPRODUCTION IN PART OR AS A WHOLE WITHOUT THE WRITTEN PERMISSION OF SEASTROM MANUFACTURING IS PROHIBITED.

| DIMENSIONS ARE IN INCHES TOLERANCES: FRACTIONAL±1/32 ANGULAR: MACH±1/2 Deg TWO PLACE DECIMAL ±.01 THREE PLACE DECIMAL ±.005 |           | NAME | DA |
|-----------------------------------------------------------------------------------------------------------------------------|-----------|------|----|
|                                                                                                                             | DRAWN     |      |    |
|                                                                                                                             | CHECKED   |      |    |
|                                                                                                                             | ENG APPR. |      |    |
|                                                                                                                             | MFG APPR. |      |    |
| MATERIAL COLD ROLLED STEEL                                                                                                  | Q.A.      |      |    |
|                                                                                                                             | COMMENTS: |      |    |
| SEE NOTE 1                                                                                                                  |           |      |    |
| DRAWING IS NOT TO SCALE                                                                                                     |           |      |    |

SEASTROM MFG

FLATTENED SHAFT WASHER