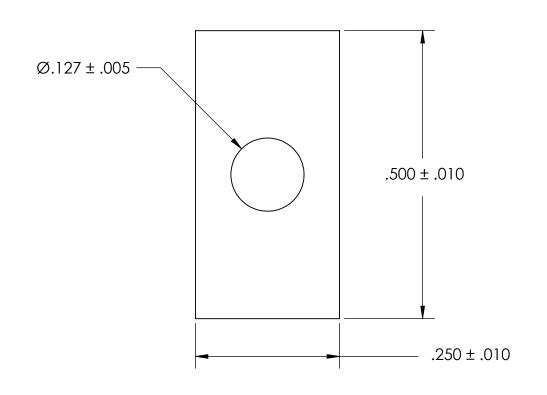

NOTES 1. NONE

2. SCREW SIZE: 4 / M3

PROPRIETARY AND CONFIDENTIAL THE INFORMATION CONTAINED IN THIS DRAWING IS THE SOLE PROPERTY OF SEASTROM MANUFACTURING. ANY REPRODUCTION IN PART OR AS A WHOLE WITHOUT THE WRITTEN PERMISSION OF SEASTROM MANUFACTURING IS PROHIBITED.

| DIMENSIONS ARE IN INCHES TOLERANCES: FRACTIONAL±1/32 ANGULAR: MACH±1/2 Deg TWO PLACE DECIMAL ±.01 THREE PLACE DECIMAL ±.005 | DRAWN     | NAME | DATE | SEASTROM MFG     |
|-----------------------------------------------------------------------------------------------------------------------------|-----------|------|------|------------------|
|                                                                                                                             | CHECKED   |      |      | RECTANGLE WASHER |
|                                                                                                                             | ENG APPR. |      |      |                  |
|                                                                                                                             | MFG APPR. |      |      |                  |
| BRASS                                                                                                                       | Q.A.      |      |      |                  |
|                                                                                                                             | COMMENTS: |      |      |                  |
| SEE NOTE 1                                                                                                                  |           |      |      | SIZE DWG. NO.    |
| DRAWING IS NOT TO SCALE                                                                                                     |           |      |      | A 5729-5-2       |