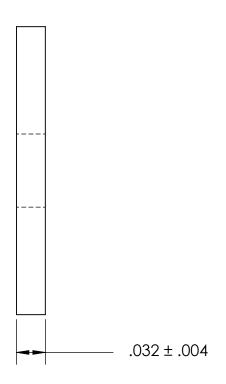

| DIMENSIONS ARE IN INCHES TOLERANCES: FRACTIONAL±1/32 ANGULAR: MACH±1/2 Deg TWO PLACE DECIMAL ±.01 THREE PLACE DECIMAL ±.005 | DRAWN     | NAME | DATE | SEASTROM MFG     |
|-----------------------------------------------------------------------------------------------------------------------------|-----------|------|------|------------------|
|                                                                                                                             | CHECKED   |      |      | RECTANGLE WASHER |
|                                                                                                                             | ENG APPR. |      |      |                  |
|                                                                                                                             | MFG APPR. |      |      |                  |
| BRASS                                                                                                                       | Q.A.      |      |      |                  |
|                                                                                                                             | COMMENTS: |      |      |                  |
| SEE NOTE 1                                                                                                                  |           |      |      | SIZE DWG. NO.    |
| DRAWING IS NOT TO SCALE                                                                                                     |           |      |      | A 5729-5-2       |