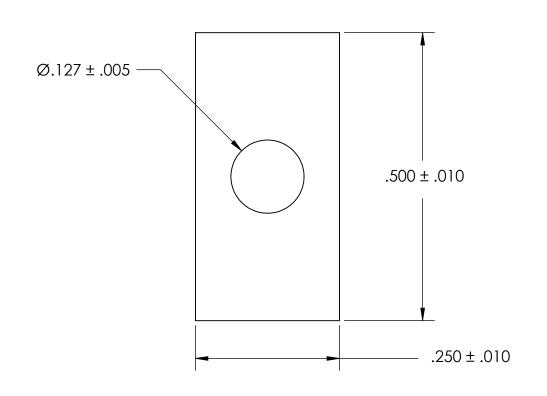

NOTES 1. NONE

2. SCREW SIZE: 4 / M3

PROPRIETARY AND CONFIDENTIAL THE INFORMATION CONTAINED IN THIS

DRAWING IS THE SOLE PROPERTY OF SEASTROM MANUFACTURING. ANY REPRODUCTION IN PART OR AS A WHOLE WITHOUT THE WRITTEN PERMISSION OF SEASTROM MANUFACTURING IS PROHIBITED.

| DIMENSIONS ARE IN INCHES TOLERANCES: FRACTIONAL±1/32 ANGULAR: MACH±1/2 Deg TWO PLACE DECIMAL ±.01 THREE PLACE DECIMAL ±.005 | DRAWN     | NAME | DATE | SEASTROM MFG      |
|-----------------------------------------------------------------------------------------------------------------------------|-----------|------|------|-------------------|
|                                                                                                                             | CHECKED   |      |      | RECTANGLE WASHER  |
|                                                                                                                             | ENG APPR. |      |      |                   |
|                                                                                                                             | MFG APPR. |      |      |                   |
| MATERIAL<br>ALUMINUM                                                                                                        | Q.A.      |      |      |                   |
|                                                                                                                             | COMMENTS: |      |      |                   |
| FINISH<br>SEE NOTE 1                                                                                                        |           |      |      | SIZE DWG. NO.     |
| DRAWING IS NOT TO SCALE                                                                                                     |           |      |      | <b>A</b> 5729-5-1 |
|                                                                                                                             | 1         |      |      | I SHEET 1         |