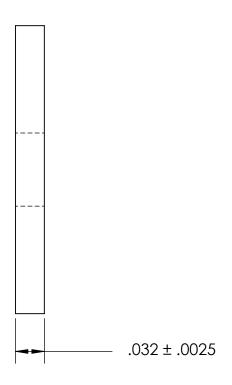

| DIMENSIONS ARE IN INCHES TOLERANCES: FRACTIONAL±1/32 ANGULAR: MACH±1/2 Deg TWO PLACE DECIMAL ±.01 THREE PLACE DECIMAL ±.005 | DRAWN     | NAME | DATE | SEASTROM MFG      |
|-----------------------------------------------------------------------------------------------------------------------------|-----------|------|------|-------------------|
|                                                                                                                             | CHECKED   |      |      | RECTANGLE WASHER  |
|                                                                                                                             | ENG APPR. |      |      |                   |
|                                                                                                                             | MFG APPR. |      |      |                   |
| MATERIAL<br>ALUMINUM                                                                                                        | Q.A.      |      |      |                   |
|                                                                                                                             | COMMENTS: |      |      |                   |
| FINISH<br>SEE NOTE 1                                                                                                        |           |      |      | SIZE DWG. NO.     |
| DRAWING IS NOT TO SCALE                                                                                                     |           |      |      | <b>A</b> 5729-5-1 |
|                                                                                                                             | 1         |      |      | I SHEET 1         |