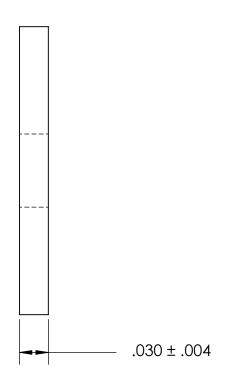

|     | DIMENSIONS ARE IN INCHES TOLERANCES:                                                            | DRAWN     | NAME | DATE |                        | SEASTROM MFG |      |
|-----|-------------------------------------------------------------------------------------------------|-----------|------|------|------------------------|--------------|------|
|     | FRACTIONAL±1/32<br>ANGULAR: MACH±1/2 Deg<br>TWO PLACE DECIMAL ±.01<br>THREE PLACE DECIMAL ±.005 | CHECKED   |      |      | RECTANGLE WASHER       |              |      |
|     |                                                                                                 | ENG APPR. |      |      |                        |              |      |
|     |                                                                                                 | MFG APPR. |      |      |                        |              |      |
| Ì   | 300 SERIES STAINLESS                                                                            | Q.A.      |      |      |                        |              |      |
|     |                                                                                                 | COMMENTS: |      |      |                        |              |      |
| - 1 | FINISH                                                                                          |           |      |      | 0.75                   |              | T :  |
|     | SEE NOTE 1                                                                                      |           |      |      | SIZE DWG. NO. 5729-4-4 |              | REV. |
| I   | DRAWING IS NOT TO SCALE                                                                         |           |      |      |                        |              | -    |
|     | DRAWING IS NOT TO SCALE                                                                         |           |      |      |                        | SHEET 1 (    | OF 1 |