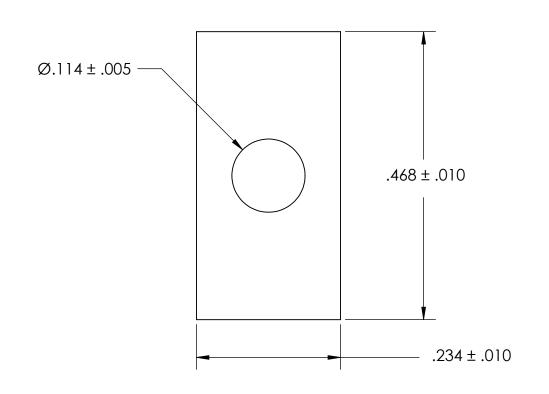

NOTES 1. NONE

2. SCREW SIZE: 3 / M2.5

PROPRIETARY AND CONFIDENTIAL
THE INFORMATION CONTAINED IN THIS

IHE INFORMATION CONTAINED IN THIS DRAWING IS THE SOLE PROPERTY OF SEASTROM MANUFACTURING. ANY REPRODUCTION IN PART OR AS A WHOLE WITHOUT THE WRITTEN PERMISSION OF SEASTROM MANUFACTURING IS PROHIBITED.

|     | DIMENSIONS ARE IN INCHES TOLERANCES:                                                            | DRAWN     | NAME | DATE |                        | SEASTROM MFG |      |
|-----|-------------------------------------------------------------------------------------------------|-----------|------|------|------------------------|--------------|------|
|     | FRACTIONAL±1/32<br>ANGULAR: MACH±1/2 Deg<br>TWO PLACE DECIMAL ±.01<br>THREE PLACE DECIMAL ±.005 | CHECKED   |      |      | RECTANGLE WASHER       |              |      |
|     |                                                                                                 | ENG APPR. |      |      |                        |              |      |
|     |                                                                                                 | MFG APPR. |      |      |                        |              |      |
| Ì   | 300 SERIES STAINLESS                                                                            | Q.A.      |      |      |                        |              |      |
|     |                                                                                                 | COMMENTS: |      |      |                        |              |      |
| - 1 | FINISH                                                                                          |           |      |      | 0.75                   |              | T :  |
|     | SEE NOTE 1                                                                                      |           |      |      | SIZE DWG. NO. 5729-4-4 |              | REV. |
| I   | DRAWING IS NOT TO SCALE                                                                         |           |      |      |                        |              | -    |
|     | DRAWING IS NOT TO SCALE                                                                         |           |      |      |                        | SHEET 1 (    | OF 1 |