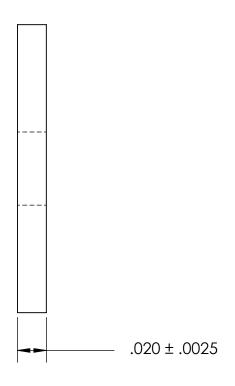

NOTES 1. NONE

2. SCREW SIZE: 5 / M3

PROPRIETARY AND CONFIDENTIAL
THE INFORMATION CONTAINED IN THIS
DRAWING IS THE SOLE PROPERTY OF
SEASTROM MANUFACTURING. ANY
REPRODUCTION IN PART OR AS A WHO

SEASTROM MANUFACTURING. ANY REPRODUCTION IN PART OR AS A WHOLE WITHOUT THE WRITTEN PERMISSION OF SEASTROM MANUFACTURING IS PROHIBITED.

SEASTROM MFG

RECTANGLE WASHER