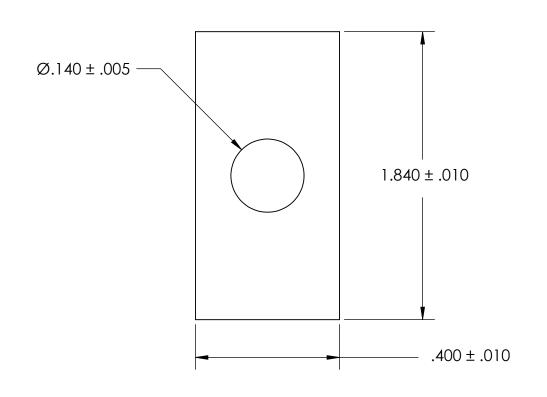

NOTES 1. NONE

2. SCREW SIZE: 5 / M3

PROPRIETARY AND CONFIDENTIAL
THE INFORMATION CONTAINED IN THIS
DRAWING IS THE SOLE PROPERTY OF
SEASTROM MANUFACTURING. ANY
REPRODUCTION IN PART OR AS A WHO

SEASTROM MANUFACTURING. ANY REPRODUCTION IN PART OR AS A WHOLE WITHOUT THE WRITTEN PERMISSION OF SEASTROM MANUFACTURING IS PROHIBITED.

SEASTROM MFG

RECTANGLE WASHER