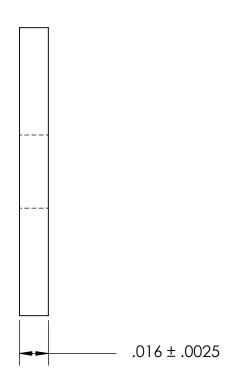

| DIMENSIONS ARE IN INCHES TOLERANCES: FRACTIONAL±1/32 ANGULAR: MACH±1/2 Deg TWO PLACE DECIMAL ±.01 THREE PLACE DECIMAL ±.005 |           | NAME | DATE | Γ |
|-----------------------------------------------------------------------------------------------------------------------------|-----------|------|------|---|
|                                                                                                                             | DRAWN     |      |      | l |
|                                                                                                                             | CHECKED   |      |      | Ī |
|                                                                                                                             | ENG APPR. |      |      | l |
|                                                                                                                             | MFG APPR. |      |      | l |
| MATERIAL<br>BRASS                                                                                                           | Q.A.      |      |      | l |
|                                                                                                                             | COMMENTS: |      |      |   |
| FINISH                                                                                                                      |           |      |      | L |
| SEE NOTE 1                                                                                                                  |           |      |      | : |
| DRAWING IS NOT TO SCALE                                                                                                     |           |      |      | ļ |