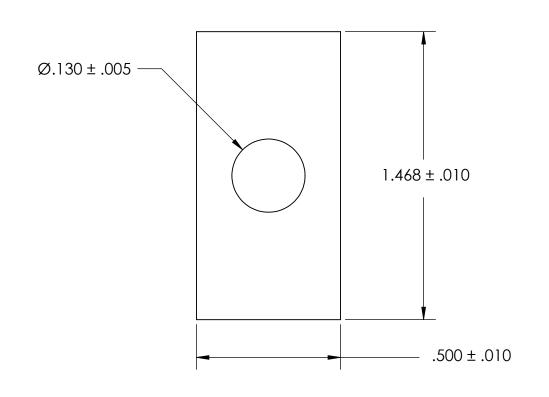

NOTES 1. NONE

2. SCREW SIZE: 5 / M3

PROPRIETARY AND CONFIDENTIAL
THE INFORMATION CONTAINED IN THIS
DRAWING IS THE SOLE PROPERTY OF
SEASTROM MANUFACTURING. ANY
PEPPODILITION IN PART OR AS A WHO

SEASTROM MANUFACTURING. ANY REPRODUCTION IN PART OR AS A WHOLE WITHOUT THE WRITTEN PERMISSION OF SEASTROM MANUFACTURING IS PROHIBITED.

| DIMENSIONS ARE IN INCHES TOLERANCES: FRACTIONAL±1/32 ANGULAR: MACH±1/2 Deg TWO PLACE DECIMAL ±.01 THREE PLACE DECIMAL ±.005 |           | NAME | DATE | Γ |
|-----------------------------------------------------------------------------------------------------------------------------|-----------|------|------|---|
|                                                                                                                             | DRAWN     |      |      | l |
|                                                                                                                             | CHECKED   |      |      | Ī |
|                                                                                                                             | ENG APPR. |      |      | l |
|                                                                                                                             | MFG APPR. |      |      | l |
| MATERIAL<br>BRASS                                                                                                           | Q.A.      |      |      | l |
|                                                                                                                             | COMMENTS: |      |      |   |
| FINISH                                                                                                                      |           |      |      | L |
| SEE NOTE 1                                                                                                                  |           |      |      | : |
| DRAWING IS NOT TO SCALE                                                                                                     |           |      |      | ļ |

SEASTROM MFG

RECTANGLE WASHER