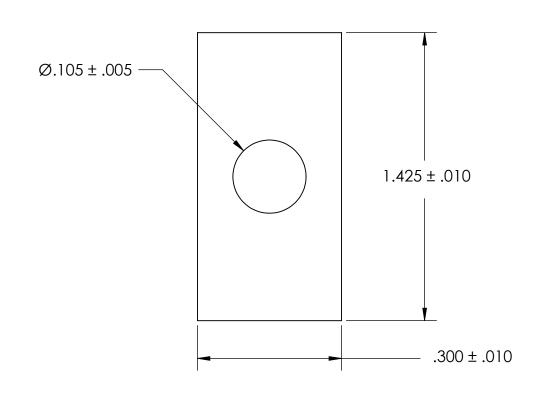

NOTES 1. NONE

2. SCREW SIZE: 3 / M2

PROPRIETARY AND CONFIDENTIAL
THE INFORMATION CONTAINED IN THIS

THE INFORMATION CONTAINED IN THIS DRAWING IS THE SOLE PROPERTY OF SEASTROM MANUFACTURING. ANY REPRODUCTION IN PART OR AS A WHOLE WITHOUT THE WRITTEN PERMISSION OF SEASTROM MANUFACTURING IS PROHIBITED.

SEASTROM MFG

RECTANGLE WASHER

SIZE DWG. NO. REV. - SHEET 1 OF 1