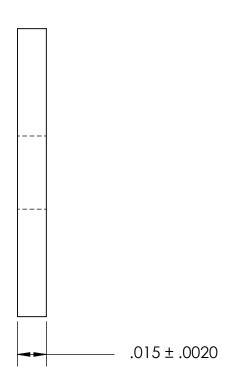

NOTES 1. NONE

2. SCREW SIZE: 3 / M2

PROPRIETARY AND CONFIDENTIAL
THE INFORMATION CONTAINED IN THIS

THE INFORMATION CONTAINED IN THIS DRAWING IS THE SOLE PROPERTY OF SEASTROM MANUFACTURING. ANY REPRODUCTION IN PART OR AS A WHOLE WITHOUT THE WRITTEN PERMISSION OF SEASTROM MANUFACTURING IS PROHIBITED.

SEASTROM MFG

RECTANGLE WASHER

SIZE DWG. NO. REV. - SHEET 1 OF 1