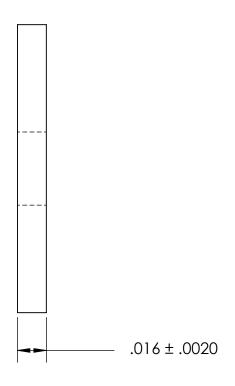

| DIMENSIONS ARE IN INCHES TOLERANCES: FRACTIONAL±1/32 ANGULAR: MACH±1/2 Deg TWO PLACE DECIMAL ±.01 THREE PLACE DECIMAL ±.005 |           | NAME |  |
|-----------------------------------------------------------------------------------------------------------------------------|-----------|------|--|
|                                                                                                                             | DRAWN     |      |  |
|                                                                                                                             | CHECKED   |      |  |
|                                                                                                                             | ENG APPR. |      |  |
|                                                                                                                             | MFG APPR. |      |  |
| 300 SERIES STAINLESS                                                                                                        | Q.A.      |      |  |
|                                                                                                                             | COMMENTS: |      |  |
| FINISH<br>SEE NOTE 1                                                                                                        |           |      |  |
| DRAWING IS NOT TO SCALE                                                                                                     |           |      |  |