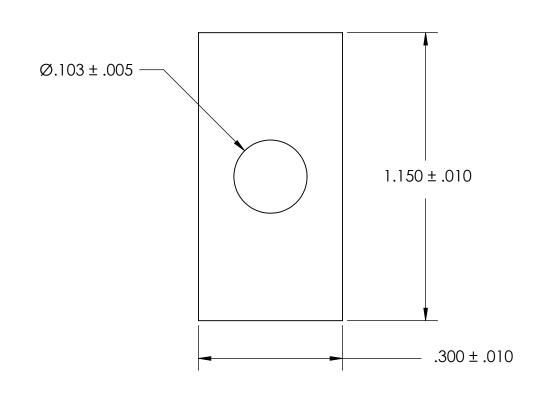

NOTES 1. NONE

2. SCREW SIZE: 2 / M2

PROPRIETARY AND CONFIDENTIAL
THE INFORMATION CONTAINED IN THIS
DRAWING IS THE SOLE PROPERTY OF
SEASTROM MANUFACTURING. ANY
REPRODUICTION IN PART OR AS A WHO

DRAWING IS THE SOLE PROPERTY OF SEASTROM MANUFACTURING. ANY REPRODUCTION IN PART OR AS A WHOLE WITHOUT THE WRITTEN PERMISSION OF SEASTROM MANUFACTURING IS PROHIBITED.

| DIMENSIONS ARE IN INCHES TOLERANCES: FRACTIONAL±1/32 ANGULAR: MACH±1/2 Deg TWO PLACE DECIMAL ±.01 THREE PLACE DECIMAL ±.005 |           | NAME |  |
|-----------------------------------------------------------------------------------------------------------------------------|-----------|------|--|
|                                                                                                                             | DRAWN     |      |  |
|                                                                                                                             | CHECKED   |      |  |
|                                                                                                                             | ENG APPR. |      |  |
|                                                                                                                             | MFG APPR. |      |  |
| 300 SERIES STAINLESS                                                                                                        | Q.A.      |      |  |
|                                                                                                                             | COMMENTS: |      |  |
| FINISH<br>SEE NOTE 1                                                                                                        |           |      |  |
| DRAWING IS NOT TO SCALE                                                                                                     |           |      |  |

SEASTROM MFG

RECTANGLE WASHER

SIZE DWG. NO. REV. - SHEET 1 OF 1