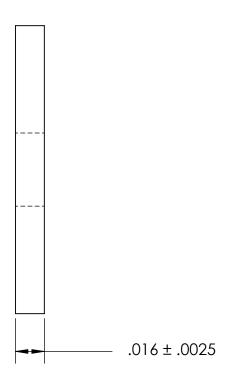

| DIMENSIONS ARE IN INCHES TOLERANCES: FRACTIONAL±1/32 ANGULAR: MACH±1/2 Deg TWO PLACE DECIMAL ±.01 THREE PLACE DECIMAL ±.005 | DRAWN     | NAME | DATE | SEASTROM MFG            |
|-----------------------------------------------------------------------------------------------------------------------------|-----------|------|------|-------------------------|
|                                                                                                                             | CHECKED   |      |      | RECTANGLE WASHER        |
|                                                                                                                             | ENG APPR. |      |      |                         |
|                                                                                                                             | MFG APPR. |      |      |                         |
| MATERIAL                                                                                                                    | Q.A.      |      |      | 7                       |
| ALUMINUM                                                                                                                    | COMMENTS: |      |      | 7                       |
| SEE NOTE 1                                                                                                                  |           |      |      | SIZE DWG. NO. 5729-31-1 |
| DRAWING IS NOT TO SCALE                                                                                                     |           |      |      | A 5729-34-1             |
|                                                                                                                             |           |      |      | SHEEL I (               |