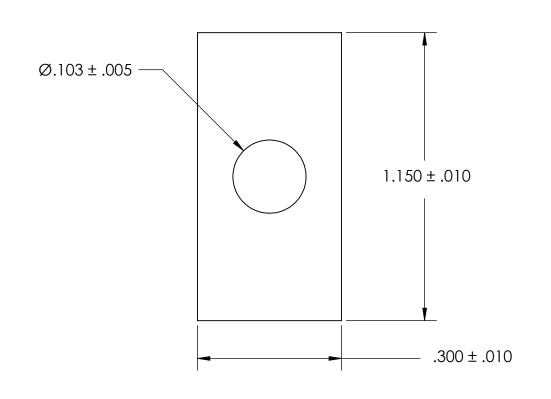

REV.

SHEET 1 OF 1

NOTES 1. NONE

2. SCREW SIZE: 2 / M2

PROPRIETARY AND CONFIDENTIAL THE INFORMATION CONTAINED IN THIS

DRAWING IS THE SOLE PROPERTY OF SEASTROM MANUFACTURING. ANY REPRODUCTION IN PART OR AS A WHOLE WITHOUT THE WRITTEN PERMISSION OF SEASTROM MANUFACTURING IS PROHIBITED.

| DIMENSIONS ARE IN INCHES TOLERANCES: FRACTIONAL±1/32 ANGULAR: MACH±1/2 Deg TWO PLACE DECIMAL ±.01 THREE PLACE DECIMAL ±.005 | DRAWN     | NAME | DATE | SEASTROM MFG            |
|-----------------------------------------------------------------------------------------------------------------------------|-----------|------|------|-------------------------|
|                                                                                                                             | CHECKED   |      |      | RECTANGLE WASHER        |
|                                                                                                                             | ENG APPR. |      |      |                         |
|                                                                                                                             | MFG APPR. |      |      |                         |
| MATERIAL                                                                                                                    | Q.A.      |      |      | 7                       |
| ALUMINUM                                                                                                                    | COMMENTS: |      |      | 7                       |
| SEE NOTE 1                                                                                                                  |           |      |      | SIZE DWG. NO. 5729-31-1 |
| DRAWING IS NOT TO SCALE                                                                                                     |           |      |      | A 5729-34-1             |
|                                                                                                                             |           |      |      | SHEEL I (               |