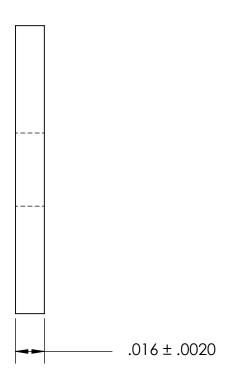

| DIMENSIONS ARE IN INCHES TOLERANCES: FRACTIONAL±1/32 ANGULAR: MACH±1/2 Deg TWO PLACE DECIMAL ±.01 THREE PLACE DECIMAL ±.005 |           | NAME | D |
|-----------------------------------------------------------------------------------------------------------------------------|-----------|------|---|
|                                                                                                                             | DRAWN     |      |   |
|                                                                                                                             | CHECKED   |      |   |
|                                                                                                                             | ENG APPR. |      |   |
|                                                                                                                             | MFG APPR. |      |   |
| material<br>300 SERIES STAINLESS                                                                                            | Q.A.      |      |   |
|                                                                                                                             | COMMENTS: |      |   |
| FINISH<br>SEE NOTE 1                                                                                                        |           |      |   |
| DRAWING IS NOT TO SCALE                                                                                                     |           |      |   |