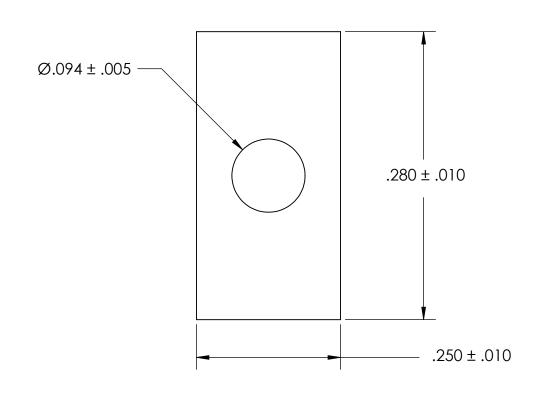

NOTES 1. NONE

2. SCREW SIZE: 2 / M2

PROPRIETARY AND CONFIDENTIAL

THE INFORMATION CONTAINED IN THIS

DRAWING IS THE SOLE PROPERTY OF

SEASTROM MANUFACTURING. ANY

SEASTROM MANUFACTURING. ANY REPRODUCTION IN PART OR AS A WHOLE WITHOUT THE WRITTEN PERMISSION OF SEASTROM MANUFACTURING IS PROHIBITED.

SEASTROM MFG

RECTANGLE WASHER

SIZE DWG. NO. 84 SHEET 1 OF 1