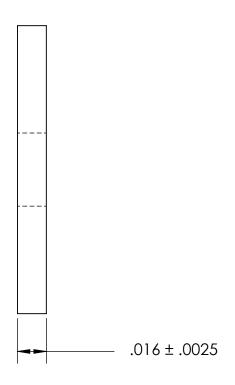

NOTES 1. NONE

2. SCREW SIZE: 2 / M2

PROPRIETARY AND CONFIDENTIAL
THE INFORMATION CONTAINED IN THIS
DRAWING IS THE SOLE PROPERTY OF
SEASTROM MANUFACTURING. ANY

SEASTROM MANUFACTURING. ANY REPRODUCTION IN PART OR AS A WHOLE WITHOUT THE WRITTEN PERMISSION OF SEASTROM MANUFACTURING IS PROHIBITED.

| DIMENSIONS ARE IN INCHES TOLERANCES: FRACTIONAL±1/32 ANGULAR: MACH±1/2 Deg TWO PLACE DECIMAL ±.01 THREE PLACE DECIMAL ±.005 |           | NAME | DATE | Ī |
|-----------------------------------------------------------------------------------------------------------------------------|-----------|------|------|---|
|                                                                                                                             | DRAWN     |      |      | 1 |
|                                                                                                                             | CHECKED   |      |      | Ī |
|                                                                                                                             | ENG APPR. |      |      | 1 |
|                                                                                                                             | MFG APPR. |      |      | 1 |
| MATERIAL<br>BRASS                                                                                                           | Q.A.      |      |      | 1 |
|                                                                                                                             | COMMENTS: |      |      | 1 |
| FINISH                                                                                                                      |           |      |      | L |
| SEE NOTE 1                                                                                                                  |           |      |      | l |
| DRAWING IS NOT TO SCALE                                                                                                     |           |      |      | ļ |

SEASTROM MFG

RECTANGLE WASHER