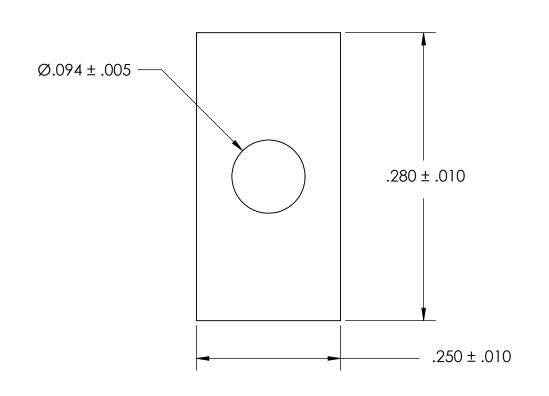

NOTES 1. NONE

2. SCREW SIZE: 2 / M2

PROPRIETARY AND CONFIDENTIAL
THE INFORMATION CONTAINED IN THIS
DRAWING IS THE SOLE PROPERTY OF
SEASTROM MANUFACTURING. ANY

SEASTROM MANUFACTURING. ANY REPRODUCTION IN PART OR AS A WHOLE WITHOUT THE WRITTEN PERMISSION OF SEASTROM MANUFACTURING IS PROHIBITED.

| DIMENSIONS ARE IN INCHES TOLERANCES: FRACTIONAL±1/32 ANGULAR: MACH±1/2 Deg TWO PLACE DECIMAL ±.01 THREE PLACE DECIMAL ±.005 |           | NAME | DATE | Ī |
|-----------------------------------------------------------------------------------------------------------------------------|-----------|------|------|---|
|                                                                                                                             | DRAWN     |      |      | 1 |
|                                                                                                                             | CHECKED   |      |      | Ī |
|                                                                                                                             | ENG APPR. |      |      | 1 |
|                                                                                                                             | MFG APPR. |      |      | 1 |
| MATERIAL<br>BRASS                                                                                                           | Q.A.      |      |      | 1 |
|                                                                                                                             | COMMENTS: |      |      | 1 |
| FINISH                                                                                                                      |           |      |      | L |
| SEE NOTE 1                                                                                                                  |           |      |      | l |
| DRAWING IS NOT TO SCALE                                                                                                     |           |      |      | ļ |

SEASTROM MFG

RECTANGLE WASHER