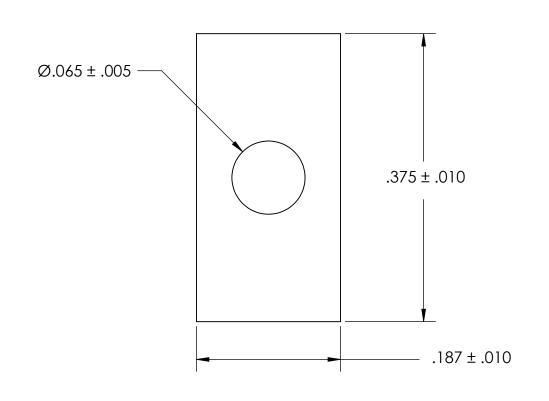

NOTES 1. NONE

2. SCREW SIZE: 0

PROPRIETARY AND CONFIDENTIAL
THE INFORMATION CONTAINED IN THIS
DRAWING IS THE SOLE PROPERTY OF
SEASTROM MANUFACTURING, ANY
REPRODUCTION IN PART OR AS A WHOLE
WITHOUT THE WRITTEN PERMISSION OF
SEASTROM MANUFACTURING IS
PROHIBITED.