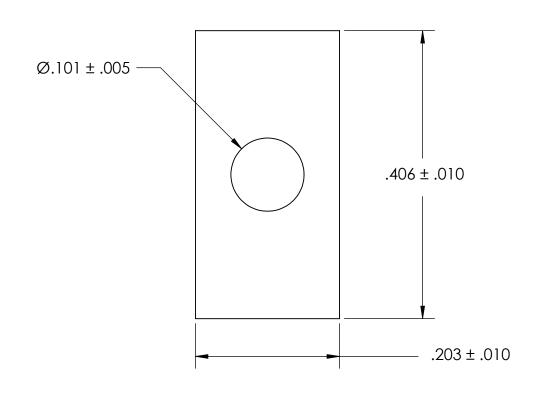

NOTES 1. NONE

2. SCREW SIZE: 2 / M2

PROPRIETARY AND CONFIDENTIAL
THE INFORMATION CONTAINED IN THIS
DRAWING IS THE SOLE PROPERTY OF
SEASTROM MANUFACTURING, ANY
REPRODUCTION IN PART OR AS A WHOLE
WITHOUT THE WRITTEN PERMISSION OF
SEASTROM MANUFACTURING IS
PROHIBITED.