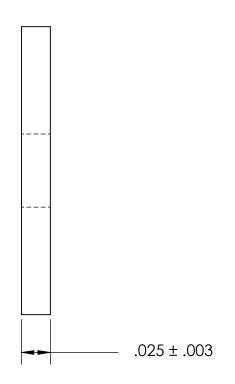

NOTES 1. NONE

2. SCREW SIZE: 2 / M2

PROPRIETARY AND CONFIDENTIAL
THE INFORMATION CONTAINED IN THIS
DRAWING IS THE SOLE PROPERTY OF
SEASTROM MANUFACTURING, ANY
REPRODUCTION IN PART OR AS A WHOLE
WITHOUT THE WRITTEN PERMISSION OF
SEASTROM MANUFACTURING IS
PROHIBITED.