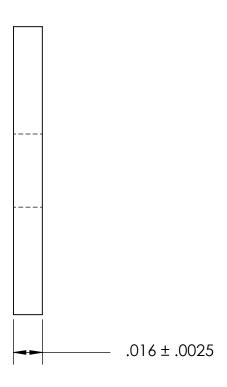

NOTES 1. NONE

2. SCREW SIZE: 7/16 / M10

PROPRIETARY AND CONFIDENTIAL
THE INFORMATION CONTAINED IN THIS
DRAWING IS THE SOLE PROPERTY OF
SEASTROM MANUFACTURING, ANY
REPRODUCTION IN PART OR AS A WHOLE
WITHOUT THE WRITTEN PERMISSION OF
SEASTROM MANUFACTURING IS
PROHIBITED.