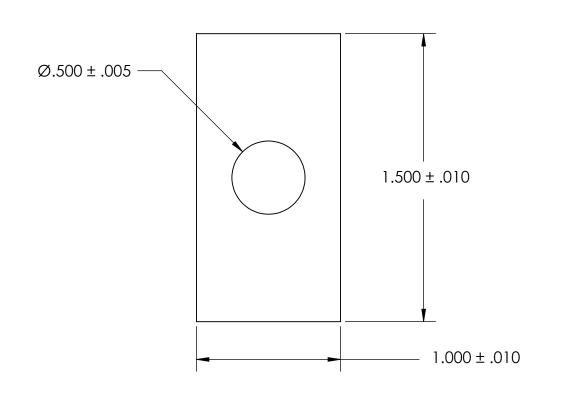

NOTES 1. NONE

2. SCREW SIZE: 7/16 / M10

PROPRIETARY AND CONFIDENTIAL
THE INFORMATION CONTAINED IN THIS
DRAWING IS THE SOLE PROPERTY OF
SEASTROM MANUFACTURING, ANY
REPRODUCTION IN PART OR AS A WHOLE
WITHOUT THE WRITTEN PERMISSION OF
SEASTROM MANUFACTURING IS
PROHIBITED.